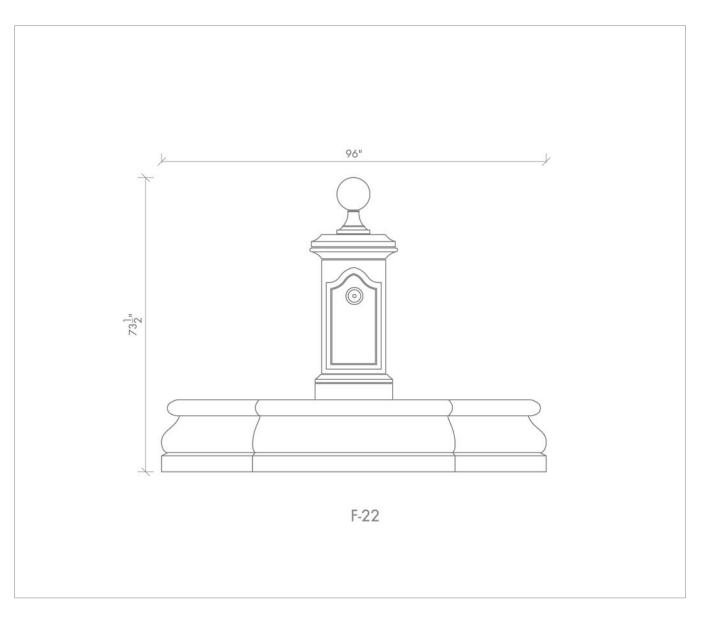

## 22 | Fountains

Overall Dimensions: 73 1/8"h X 96"w

Additional Information: Architectural elements are available in 10 natural stones and hand carved with a Chateau (antiqued) or Classic (smooth) finish. Stone is a product of nature, therefore, its tone and color will vary. These drawings depict our standard designs with standard dimensions, and may be altered to better suit your specific project requirements. Most elements may be mixed and matched, creating designs more tailored to your needs. Custom designs are always welcome. Please contact a design or sales associate with any questions or for further details.