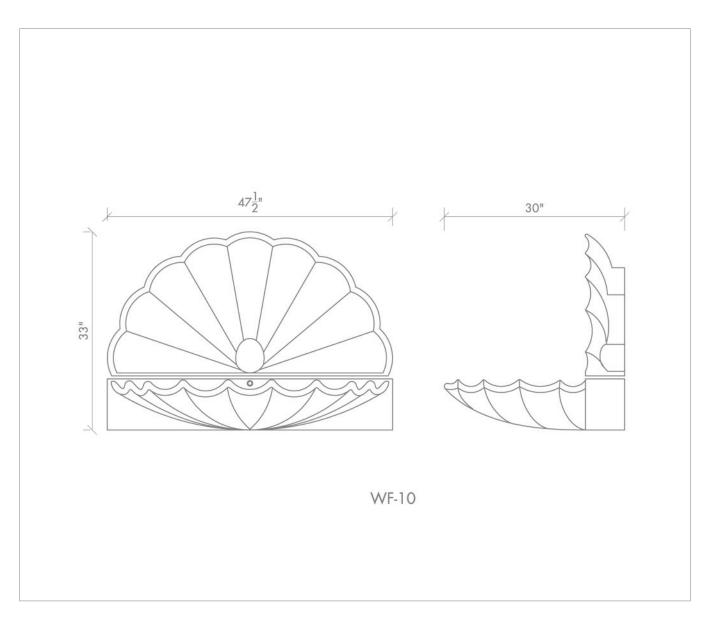

## 10 | Wall Fountains

Overall Dimensions: 33"h X 47 1/2"w X 30"d

Additional Information: Architectural elements are available in 10 natural stones and hand carved with a Chateau (antiqued) or Classic (smooth) finish. Stone is a product of nature, therefore, its tone and color will vary. These drawings depict our standard designs with standard dimensions, and may be altered to better suit your specific project requirements. Most elements may be mixed and matched, creating designs more tailored to your needs. Custom designs are always welcome. Please contact a design or sales associate with any questions or for further details.