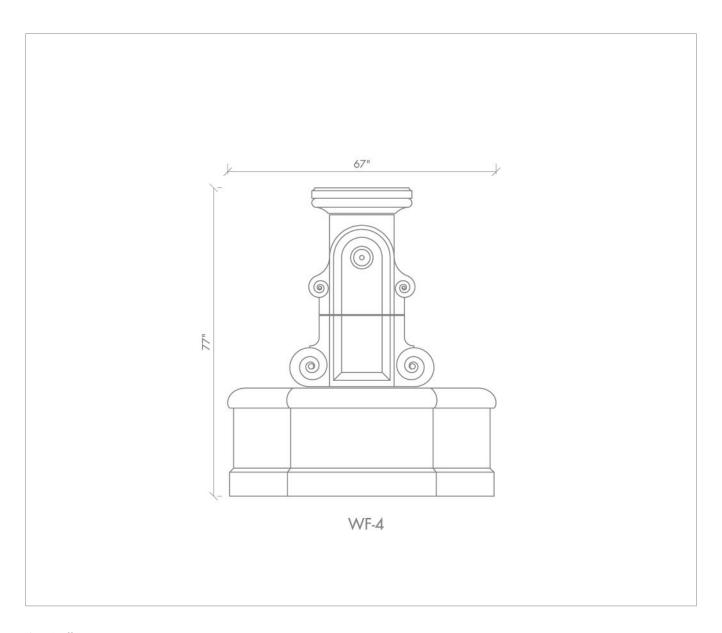

## 4 | Wall Fountains

Overall Dimensions: 77"h X 67"w

Additional Information: Architectural elements are available in 10 natural stones and hand carved with a Chateau (antiqued) or Classic (smooth) finish. Stone is a product of nature, therefore, its tone and color will vary. These drawings depict our standard designs with standard dimensions, and may be altered to better suit your specific project requirements. Most elements may be mixed and matched, creating designs more tailored to your needs. Custom designs are always welcome. Please contact a design or sales associate with any questions or for further details.