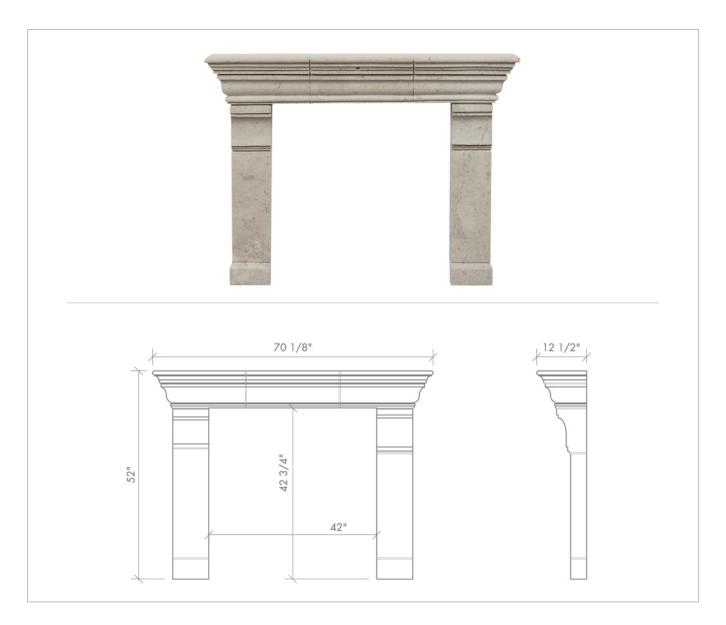

## 215 | Gijon

Overall Dimensions: Opening Dimensions: 52"h X 70 1/8"w X 12 1/2"d 42 3/4"h X 42"w

Photo: Riviera Beige

Additional Information: Architectural elements are available in 10 natural stones and hand carved with a Chateau (antiqued) or Classic (smooth) finish. Stone is a product of nature, therefore, its tone and color will vary. These drawings depict our standard designs with standard dimensions, and may be altered to better suit your specific project requirements. Most elements may be mixed and matched, creating designs more tailored to your needs. Custom designs are always welcome. Hearths and cladding are available in multiple thicknesses and profiles. A special section, with more information, is featured on our web site. Please contact a design or sales associate with any questions or for further details.