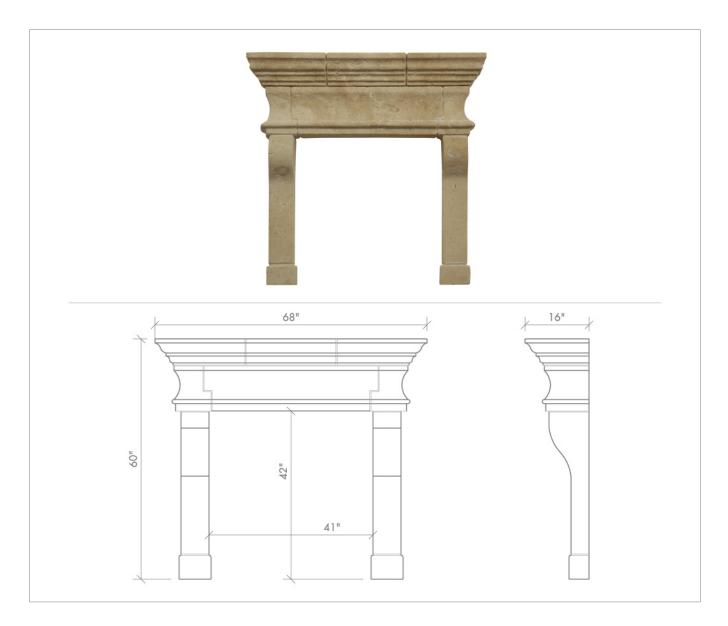

## 223 | Louis Phillipe

Overall Dimensions: 60"h X 68"w X 16"d Opening Dimensions: 42"h X 41"w

Photo: Tuscan Giallo

Additional Information: Architectural elements are available in 10 natural stones and hand carved with a Chateau (antiqued) or Classic (smooth) finish. Stone is a product of nature, therefore, its tone and color will vary. These drawings depict our standard designs with standard dimensions, and may be altered to better suit your specific project requirements. Most elements may be mixed and matched, creating designs more tailored to your needs. Custom designs are always welcome. Hearths and cladding are available in multiple thicknesses and profiles. A special section, with more information, is featured on our web site. Please contact a design or sales associate with any questions or for further details.