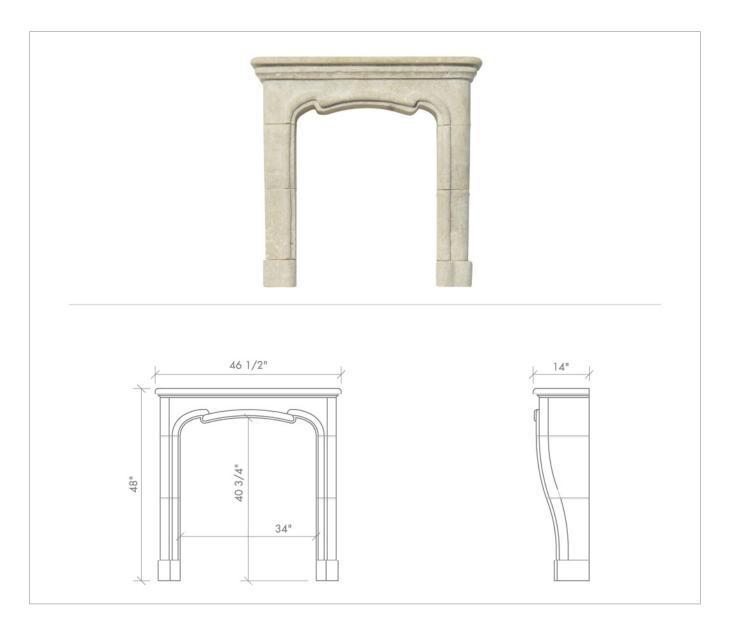

## 305 | Regency

Overall Dimensions: Opening Dimensions:

48"h X 46 1/2"w X 14"d 40 3/4"h X 34"w

Photo: Siena Blend

Additional Information: Architectural elements are available in 10 natural stones and hand carved with a Chateau (antiqued) or Classic (smooth) finish. Stone is a product of nature, therefore, its tone and color will vary. These drawings depict our standard designs with standard dimensions, and may be altered to better suit your specific project requirements. Most elements may be mixed and matched, creating designs more tailored to your needs. Custom designs are always welcome. Hearths and cladding are available in multiple thicknesses and profiles. A special section, with more information, is featured on our web site. Please contact a design or sales associate with any questions or for further details.