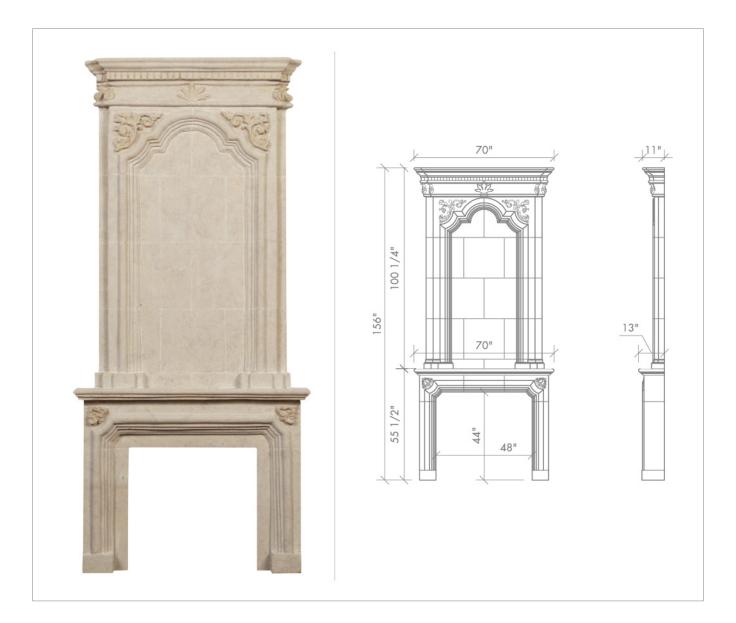

## 407 | Louis XIV

Overall Dimensions: Opening Dimensions:

156"h X 70"w X 13"d 44"h X 48"w

Photo: Texas Luders

Additional Information: Architectural elements are available in 10 natural stones and hand carved with a Chateau (antiqued) or Classic (smooth) finish. Stone is a product of nature, therefore, its tone and color will vary. These drawings depict our standard designs with standard dimensions, and may be altered to better suit your specific project requirements. Most elements may be mixed and matched, creating designs more tailored to your needs. Custom designs are always welcome. Hearths and cladding are available in multiple thicknesses and profiles. A special section, with more information, is featured on our web site. Please contact a design or sales associate with any questions or for further details.