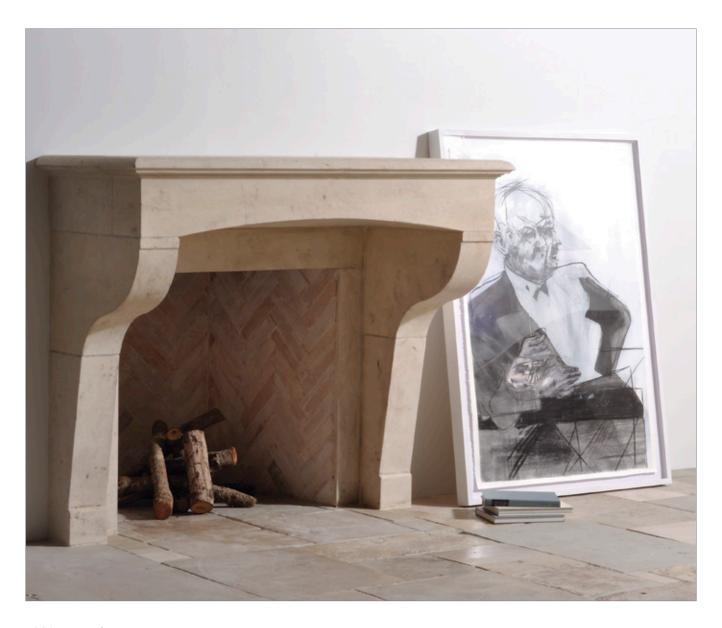

## R228 | Re-Edition

Overall Dimensions: 59 1/8"h X 70"w X 30 1/4"d Opening Dimensions: 47 3/4"h X 52 1/4"w

Photo: fireplace 228 Re-Edition texas lueders; floor Custom Antique Bourgogne 40% antique first face, 40% antique second face, 20% re-edition