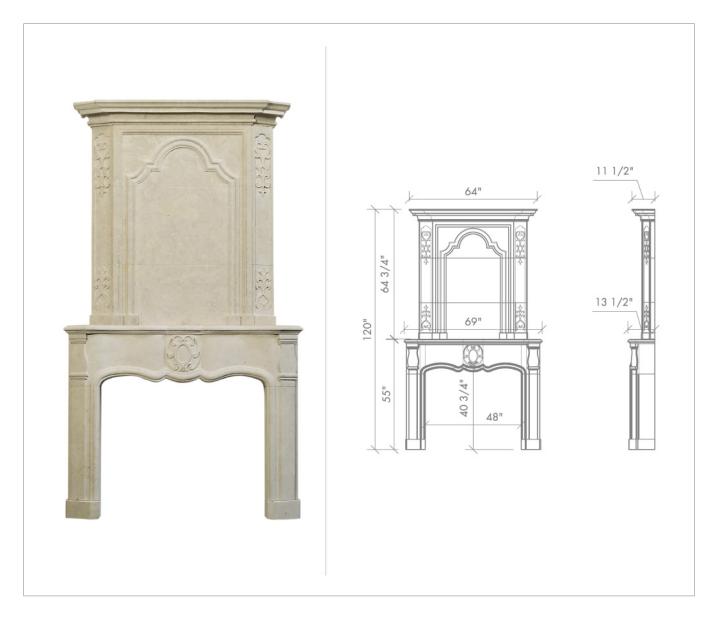

## 423 | Re-Edition Regence

Overall Dimensions: Opening Dimensions:

120"h X 69"w X 13 1/2"d 40 3/4"h X 48"w

Photo: Texas Luders

Additional Information: Architectural elements are available in 10 natural stones and hand carved with a Chateau (antiqued) or Classic (smooth) finish. Stone is a product of nature, therefore, its tone and color will vary. These drawings depict our standard designs with standard dimensions, and may be altered to better suit your specific project requirements. Most elements may be mixed and matched, creating designs more tailored to your needs. Custom designs are always welcome. Hearths and cladding are available in multiple thicknesses and profiles. A special section, with more information, is featured on our web site. Please contact a design or sales associate with any questions or for further details.