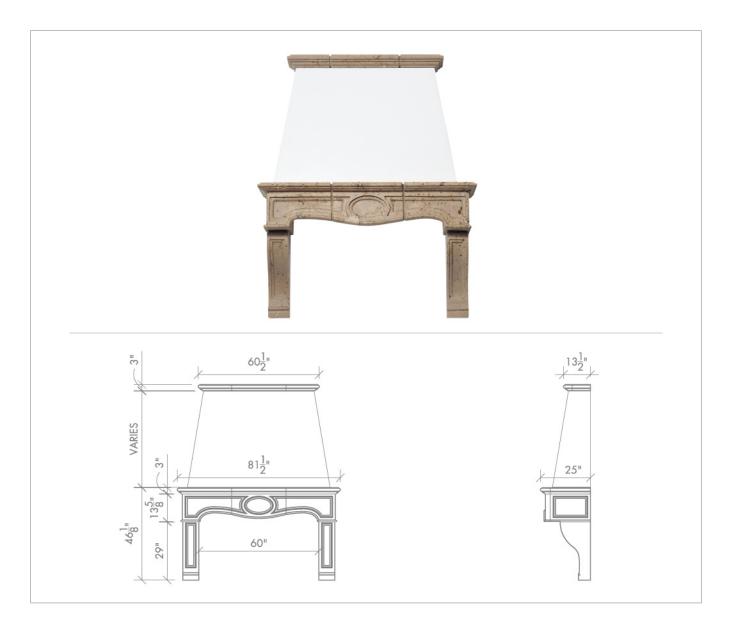

## 114 | Vienna

Overall Dimensions: 46 1/8"h X 81 1/2"w X 25"d

Photo: Tuscan Giallo

Additional Information: Architectural elements are available in 10 natural stones and hand carved with a Chateau (antiqued) or Classic (smooth) finish. Stone is a product of nature, therefore, its tone and color will vary. These drawings depict our standard designs with standard dimensions, and may be altered to better suit your specific project requirements. Most elements may be mixed and matched, creating designs more tailored to your needs. Custom designs are always welcome. Cladding, corbels and brackets may be customized and interchanged. Please contact a design or sales associate with any questions or for further details.