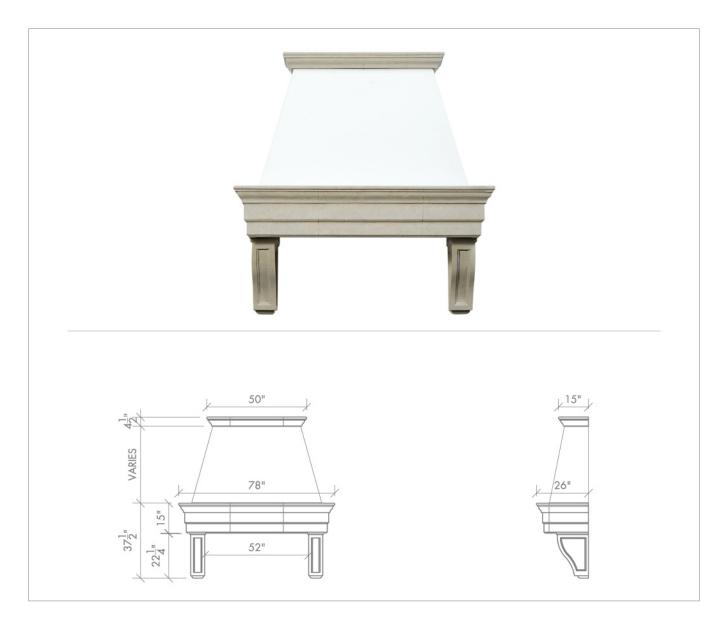

## 122 | Toulouse

Overall Dimensions: 37 1/2"h X 78"w X 26"d

Photo: Texas Lueders

Additional Information: Architectural elements are available in 10 natural stones and hand carved with a Chateau (antiqued) or Classic (smooth) finish. Stone is a product of nature, therefore, its tone and color will vary. These drawings depict our standard designs with standard dimensions, and may be altered to better suit your specific project requirements. Most elements may be mixed and matched, creating designs more tailored to your needs. Custom designs are always welcome. Cladding, corbels and brackets may be customized and interchanged. Please contact a design or sales associate with any questions or for further details.