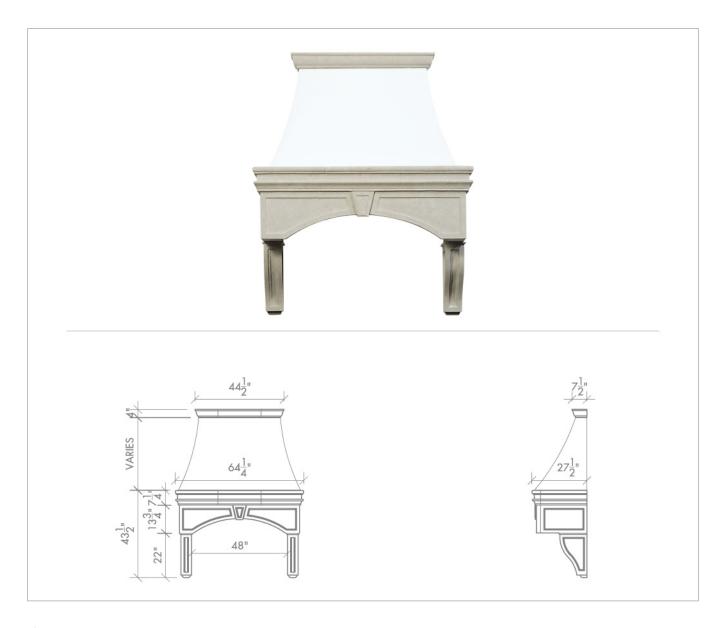

125 | Verona

Overall Dimensions: 43

43 1/2"h X 64 1/4"w X 27 1/2"d

Photo: Texas Lueders

Additional Information: Architectural elements are available in 10 natural stones and hand carved with a Chateau (antiqued) or Classic (smooth) finish. Stone is a product of nature, therefore, its tone and color will vary. These drawings depict our standard designs with standard dimensions, and may be altered to better suit your specific project requirements. Most elements may be mixed and matched, creating designs more tailored to your needs. Custom designs are always welcome. Cladding, corbels and brackets may be customized and interchanged. Please contact a design or sales associate with any questions or for further details.