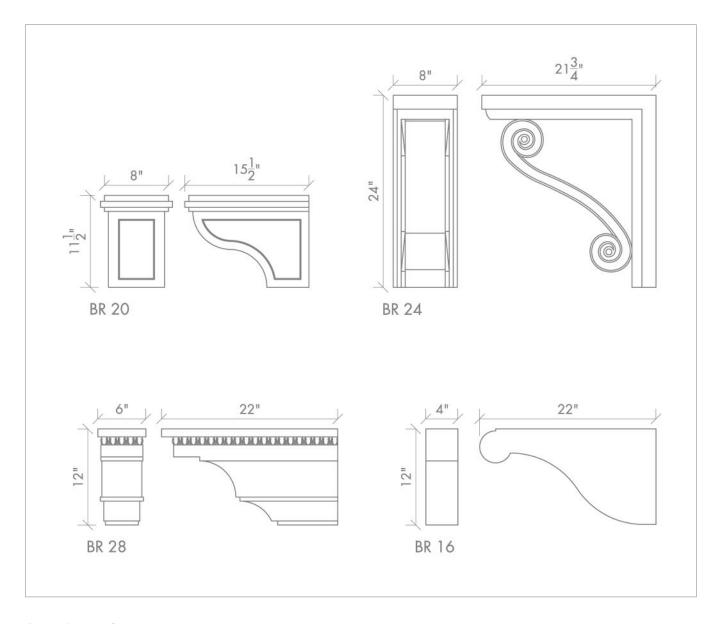

Group 2 | Brackets

Additional Information: Architectural elements are available in 10 natural stones and hand carved with a Chateau (antiqued) or Classic (smooth) finish. Stone is a product of nature, therefore, its tone and color will vary. These drawings depict our standard designs with standard dimensions, and may be altered to better suit your specific project requirements. Most elements may be mixed and matched, creating designs more tailored to your needs. Custom designs are always welcome. Bracket sizes and proportions may need to be adjusted. Please contact a design or sales associate with any questions or for further details.