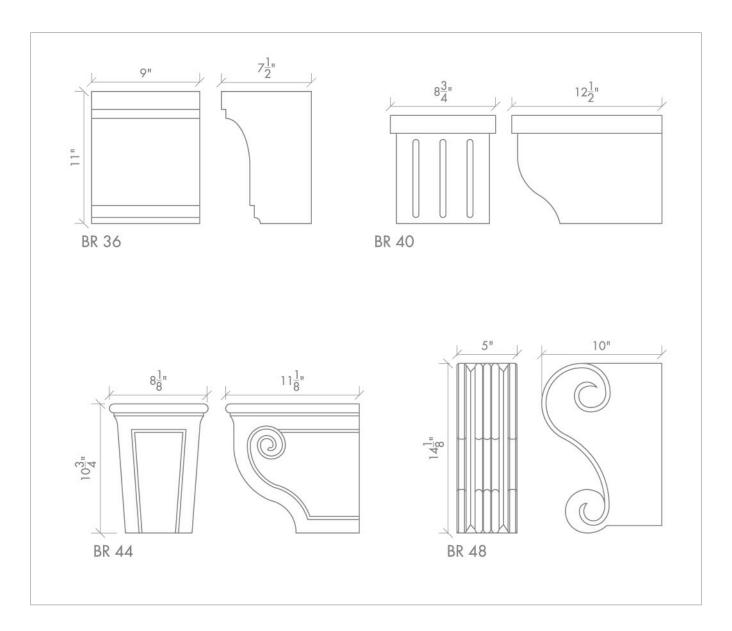

Group 3 | Brackets

Additional Information: Architectural elements are available in 10 natural stones and hand carved with a Chateau (antiqued) or Classic (smooth) finish. Stone is a product of nature, therefore, its tone and color will vary. These drawings depict our standard designs with standard dimensions, and may be altered to better suit your specific project requirements. Most elements may be mixed and matched, creating designs more tailored to your needs. Custom designs are always welcome. Bracket sizes and proportions may need to be adjusted. Please contact a design or sales associate with any questions or for further details.