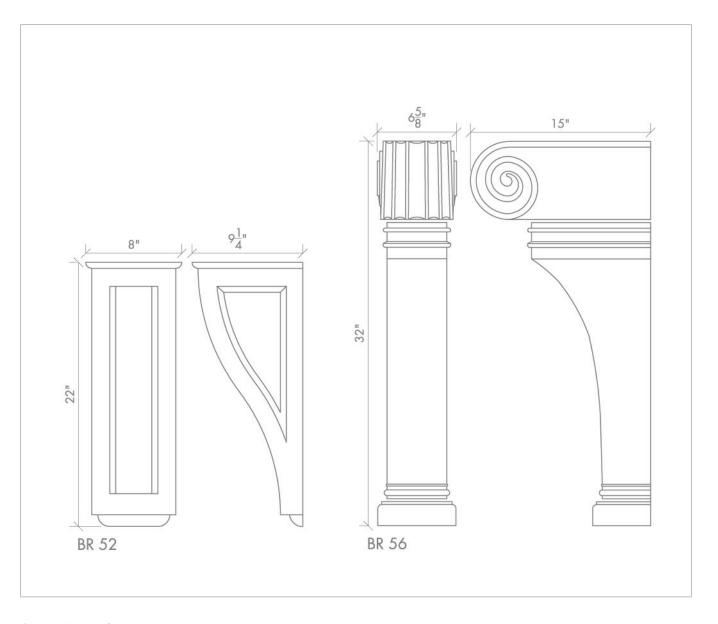

Group 4 | Brackets

Additional Information: Architectural elements are available in 10 natural stones and hand carved with a Chateau (antiqued) or Classic (smooth) finish. Stone is a product of nature, therefore, its tone and color will vary. These drawings depict our standard designs with standard dimensions, and may be altered to better suit your specific project requirements. Most elements may be mixed and matched, creating designs more tailored to your needs. Custom designs are always welcome. Bracket sizes and proportions may need to be adjusted. Please contact a design or sales associate with any questions or for further details.