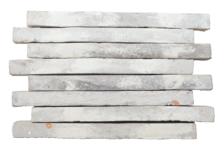

contemporary style and customization

Our Terracotta Brick reflects our deep appreciation for hand-work, natural materials and time-honored processes. We partner with local artisans, who have carried on their family trades for generations.

As a result of this unique partnership, we are able to create a consistent product and meet the custom demands of any project.



# Natural or limewash

We offer our Terracotta Bricks in two naturally fired hues, five different lime washes and mottled options. Washes are individually applied—proudly by our own artisans' brushes.



# AVAILABLE COLORS & FINISHES

SIZE SHOWN: 20"L X 1 5/8"H X 4"D

### NATURALLY FIRED



# Natural



Brown

#### OPAQUE LIMEWASH



White



Light Grey



Сосоа



Dark Grey



Black

### MOTTLED LIMEWASH



Mottled Natural



Mottled Light Grey



Mottled Cocoa



# Mottled Dark Grey



Mottled Black

# ALKUSARI S T O N E





## INSTALLATION



| WEIGHT           | 2.25 LBS. EA.     |
|------------------|-------------------|
| FINISH           | NATURAL           |
| WATER ABSORPTION | 5% AVG.           |
| APPLICATIONS     | EXTERIOR/INTERIOR |

#### SPECIFICATIONS

#### SPECIFICATIONS



| WEIGHT           | 8 LBS. EA.        |
|------------------|-------------------|
| FINISH           | NATURAL           |
| WATER ABSORPTION | 5% AVG.           |
| APPLICATIONS     | EXTERIOR/INTERIOR |

### INSTALLATION





# ALKUSARISTONE www.alkusaristone.com

HOUSTON 7026 Old Katy Road, Suite 229 Houston, Texas 77024

ph 713.843.7122 | fx 713.690.5072 houston@alkusaristone.com

AUSTIN 1142 Shady Lane Austin, Texas 7