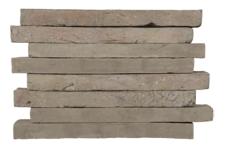

# **TERRACOTTA BRICK**

ARCHITECTURAL ELEMENTS



# Traditional methods and natural beauty combined with contemporary style and customization

Our Terracotta Brick reflects our deep appreciation for hand-work, natural materials and time-honored processes. We partner with local artisans, who have carried on their family trades for generations.

As a result of this unique partnership, we are able to create a consistent product and meet the custom demands of any project.



# Natural or limewash

We offer our Terracotta Bricks in two naturally fired hues, five different lime washes and mottled options. Washes are individually applied—proudly by our own artisans' brushes.



# AVAILABLE COLORS & FINISHES

SIZE SHOWN: 20"L X 1 5/8"H X 4"D

### NATURALLY FIRED



# Natural



Brown

#### OPAQUE LIMEWASH



White



Light Grey



Сосоа



Dark Grey



Black

### MOTTLED LIMEWASH



Mottled Natural



Mottled Light Grey



Mottled Cocoa



# Mottled Dark Grey



Mottled Black

# ALKUSARI S T O N E





## INSTALLATION



| WEIGHT           | 2.25 LBS. EA.     |
|------------------|-------------------|
| FINISH           | NATURAL           |
| WATER ABSORPTION | 5% AVG.           |
| APPLICATIONS     | EXTERIOR/INTERIOR |

#### SPECIFICATIONS

#### SPECIFICATIONS



| WEIGHT           | 8 LBS. EA.        |
|------------------|-------------------|
| FINISH           | NATURAL           |
| WATER ABSORPTION | 5% AVG.           |
| APPLICATIONS     | EXTERIOR/INTERIOR |

### INSTALLATION





# ALKUSARISTONE www.alkusaristone.com

HOUSTON 7026 Old Katy Road, Suite