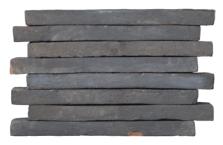

ENTS



# Traditional methods and natural beauty combined with contemporary style and customization

Our Terracotta Brick reflects our deep appreciation for hand-work, natural materials and time-honored processes. We partner with local artisans, who have carried on their family trades for generations.

As a result of this unique partnership, we are able to create a consistent product and meet the custom demands of any project.



# Natural or limewash

We offer our Terracotta Bricks in two naturally fired hues, five different lime washes and mottled options. Washes are individually applied—proudly by our own artisans' brushes.



# AVAILABLE COLORS & FINISHES

SIZE SHOWN: 20"L X 1 5/8"H X 4"D

### NATURALLY FIRED



# Natural



Brown

#### OPAQUE LIMEWASH



White



Light Grey



Сосоа



Dark Grey



Black

### MOTTLED LIMEWASH



Mottled Natural



Mottled Light Grey



Mottled Cocoa



# Mottled Dark Grey



Mottled Black

# ALKUSARI S T O N E





## INSTALLATION



| WEIGHT           | 2.25 LBS. EA.     |
|------------------|-------------------|
| FINISH           | NATURAL           |
| WATER ABSORPTION | 5% AVG.           |
| APPLICATIONS     | EXTERIOR/INTERIOR |

#### SPECIFICATIONS

#### SPECIFICATIONS



| WEIGHT           | 8 LBS. EA.        |
|------------------|-------------------|
| FINISH           | NATURAL           |
| WATER ABSORPTION | 5% AVG.           |
| APPLICATIONS     | EXTERIOR/INTERIOR |

### INSTALLATION





# ALKUSARISTONE www.alkusaristone.com

HOUSTON 7026 Old Katy Road, Suite 229 Houston, Texas 77024

ph 713.843.7122 | fx 713.690.5072 ho