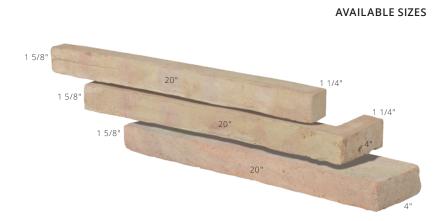

# **TERRACOTTA BRICK**

ARCHITECTURAL ELEMENTS



# Traditional methods and natural beauty combined with contemporary style and customization

Our Terracotta Brick reflects our deep appreciation for hand-work, natural materials and time-honored processes. We partner with local artisans, who have carried on their family trades for generations.

As a result of this unique partnership, we are able to create a consistent product and meet the custom demands of any project.



# Natural or limewash

We offer our Terracotta Bricks in two naturally fired hues, five different lime washes and mottled options. Washes are individually applied—proudly by our own artisans' brushes.



# AVAILABLE COLORS & FINISHES

SIZE SHOWN: 20"L X 1 5/8"H X 4"D

### NATURALLY FIRED



# Natural



Brown

#### OPAQUE LIMEWASH



White



Light Grey



Сосоа



Dark Grey



Black

### MOTTLED LIMEWASH



Mottled Natural



Mottled Light Grey



Mottled Cocoa



# Mottled Dark Grey



Mottled Black

# ALKUSARI S T O N E





## INSTALLATION



| WEIGHT           | 2.25 LBS. EA.     |
|------------------|-------------------|
| FINISH           | NATURAL           |
| WATER ABSORPTION | 5% AVG.           |
| APPLICATIONS     | EXTERIOR/INTERIOR |

#### SPECIFICATIONS

#### SPECIFICATION