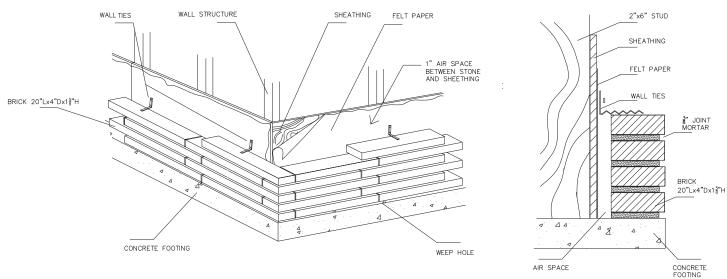

## INSTALLATION

| WEIGHT           | 2.25 LBS. EA.     |
|------------------|-------------------|
| FINISH           | NATURAL           |
| WATER ABSORPTION | 5% AVG.           |
| APPLICATIONS     | EXTERIOR/INTERIOR |

#### SPECIFICATIONS

#### SPECIFICATIONS

| WEIGHT           | 8 LBS. EA.        |
|------------------|-------------------|
| FINISH           | NATURAL           |
| WATER ABSORPTION | 5% AVG.           |
| APPLICATIONS     | EXTERIOR/INTERIOR |

### INSTALLATION