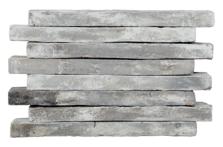

ur Terracotta Brick reflects our deep appreciation for hand-work, natural materials and time-honored processes. We partner with local artisans, who have carried on their family trades for generations.

As a result of this unique partnership, we are able to create a consistent product and meet the custom demands of any project.



# Natural or limewash

We offer our Terracotta Bricks in two naturally fired hues, five different lime washes and mottled options. Washes are individually applied—proudly by our own artisans' brushes.



# AVAILABLE COLORS & FINISHES

SIZE SHOWN: 20"L X 1 5/8"H X 4"D

### NATURALLY FIRED



# Natural



Brown

#### OPAQUE LIMEWASH



White



Light Grey



Сосоа



Dark Grey



Black

### MOTTLED LIMEWASH



Mottled Natural



Mottled Light Grey



Mottled Cocoa



# Mottled Dark Grey



Mottled Black

# ALKUSARI S T O N E





## INSTALLATION



| WEIGHT           | 2.25 LBS. EA.     |
|------------------|-------------------|
| FINISH           | NATURAL           |
| WATER ABSORPTION | 5% AVG.           |
| APPLICATIONS     | EXTERIOR/INTERIOR |

#### SPECIFICATIONS

#### SPECIFICATIONS



| WEIGHT           | 8 LBS. EA.        |
|------------------|-------------------|
| FINISH           | NATURAL           |
| WATER ABSORPTION | 5% AVG.           |
| APPLICATIONS     | EXTERIOR/INTERIOR |

### INSTALLATION





# ALKUSARISTONE www.alkusaristone.com

HOUSTON 7026 Old Katy Road, Suite 229 Houston, Texas 77024

ph 713.843.7122 | fx 713.690.5072 houston@alkusaristone.com

AUSTIN 1142 Shady Lane Austin, Texas 78721

ph 512.339.2299 | fx 512.228.3871