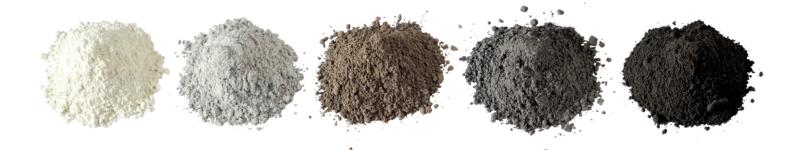

# Natural or limewash

We offer our Terracotta Bricks in two naturally fired hues, five different lime washes and mottled options. Washes are individually applied—proudly by our own artisans' brushes.

### NATURALLY FIRED

# Natural

Brown

#### OPAQUE LIMEWASH

White

Light Grey

Сосоа

Dark Grey

Black

### MOTTLED LIMEWASH

Mottled Natural

Mottled Light Grey

Mottled Cocoa

# Mottled Dark Grey

Mottled Black