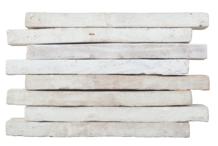

auty combined with contemporary style and customization

Our Terracotta Brick reflects our deep appreciation for hand-work, natural materials and time-honored processes. We partner with local artisans, who have carried on their family trades for generations.

As a result of this unique partnership, we are able to create a consistent product and meet the custom demands of any project.



# Natural or limewash

We offer our Terracotta Bricks in two naturally fired hues, five different lime washes and mottled options. Washes are individually applied—proudly by our own artisans' brushes.



# AVAILABLE COLORS & FINISHES

SIZE SHOWN: 20"L X 1 5/8"H X 4"D

### NATURALLY FIRED



# Natural



Brown

#### OPAQUE LIMEWASH



White



Light Grey



Сосоа



Dark Grey



Black

### MOTTLED LIMEWASH



Mottled Natural



Mottled Light Grey



Mottled Cocoa



# Mottled Dark Grey



Mottled Black

# ALKUSARI S T O N E





## INSTALLATION



| WEIGHT           | 2.25 LBS. EA.     |
|------------------|-------------------|
| FINISH           | NATURAL           |
| WATER ABSORPTION | 5% AVG.           |
| APPLICATIONS     | EXTERIOR/INTERIOR |

#### SPECIFICATIONS

#### SPECIFICATIONS



| WEIGHT           | 8 LBS. EA.        |
|------------------|-------------------|
| FINISH           | NATURAL           |
| WATER ABSORPTION | 5% AVG.           |
| APPLICATIONS     | EXTERIOR/INTERIOR |

### INSTALLATION





# ALKUSARISTONE www.alkusaristone.com

HOUSTON 7026 Old Katy Road, Suite 229 Houston, Texas 77024

ph 713.843.7122 | fx 713.690.5072 houston@alkusaristone.com

AUSTIN 1142 Shady L