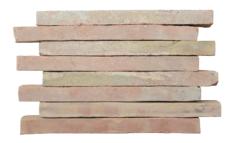

# Natural

Brown

#### OPAQUE LIMEWASH

White

Light Grey

Сосоа

Dark Grey

Black