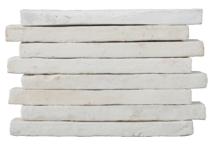

OTTA BRICK**

ARCHITECTURAL ELEMENTS



# Traditional methods and natural beauty combined with contemporary style and customization

Our Terracotta Brick reflects our deep appreciation for hand-work, natural materials and time-honored processes. We partner with local artisans, who have carried on their family trades for generations.

As a result of this unique partnership, we are able to create a consistent product and meet the custom demands of any project.



# Natural or limewash

We offer our Terracotta Bricks in two naturally fired hues, five different lime washes and mottled options. Washes are individually applied—proudly by our own artisans' brushes.



# AVAILABLE COLORS & FINISHES

SIZE SHOWN: 20"L X 1 5/8"H X 4"D

### NATURALLY FIRED



# Natural



Brown

#### OPAQUE LIMEWASH



White



Light Grey



Сосоа



Dark Grey



Black

### MOTTLED LIMEWASH



Mottled Natural



Mottled Light Grey



Mottled Cocoa



# Mottled Dark Grey



Mottled Black

# ALKUSARI S T O N E





## INSTALLATION



| WEIGHT           | 2.25 LBS. EA.     |
|------------------|-------------------|
| FINISH           | NATURAL           |
| WATER ABSORPTION | 5% AVG.           |
| APPLICATIONS     | EXTERIOR/INTERIOR |

#### SPECIFICATIONS

#### SPECIFICATIONS



| WEIGHT           | 8 LBS. EA.        |
|------------------|-------------------|
| FINISH           | NATURAL           |
| WATER ABSORPTION | 5% AVG.           |
| APPLICATIONS     | EXTERIOR/INTERIOR |

### INSTALLATION





# ALKUSARISTONE www.alkusaristone.com

HOUSTON 7026 Old Katy Road, Suite 229 Houston, Texas 77024

ph 7