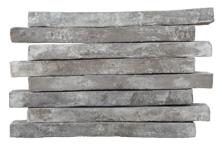

customization

Our Terracotta Brick reflects our deep appreciation for hand-work, natural materials and time-honored processes. We partner with local artisans, who have carried on their family trades for generations.

As a result of this unique partnership, we are able to create a consistent product and meet the custom demands of any project.



# Natural or limewash

We offer our Terracotta Bricks in two naturally fired hues, five different lime washes and mottled options. Washes are individually applied—proudly by our own artisans' brushes.



# AVAILABLE COLORS & FINISHES

SIZE SHOWN: 20"L X 1 5/8"H X 4"D

### NATURALLY FIRED



# Natural



Brown

#### OPAQUE LIMEWASH



White



Light Grey



Сосоа



Dark Grey



Black

### MOTTLED LIMEWASH



Mottled Natural



Mottled Light Grey



Mottled Cocoa



# Mottled Dark Grey



Mottled Black

# ALKUSARI S T O N E





## INSTALLATION



| WEIGHT           | 2.25 LBS. EA.     |
|------------------|-------------------|
| FINISH           | NATURAL           |
| WATER ABSORPTION | 5% AVG.           |
| APPLICATIONS     | EXTERIOR/INTERIOR |

#### SPECIFICATIONS

#### SPECIFICATIONS



| WEIGHT           | 8 LBS. EA.        |
|------------------|-------------------|
| FINISH           | NATURAL           |
| WATER ABSORPTION | 5% AVG.           |
| APPLICATIONS     | EXTERIOR/INTERIOR |

### INSTALLATION





# ALKUSARISTONE www.alkusaristone.com

HOUSTON 7026 Old Katy Road, Suite 229 Houston, Texas 77024

ph 713.843.7122 | fx 713.690.5072 houston@alkusaristone.com

AUSTIN 1142 Shady Lane Austin, Texas 78721

ph 512.339.2299