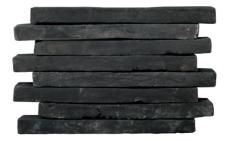

ditional methods and natural beauty combined with contemporary style and customization

Our Terracotta Brick reflects our deep appreciation for hand-work, natural materials and time-honored processes. We partner with local artisans, who have carried on their family trades for generations.

As a result of this unique partnership, we are able to create a consistent product and meet the custom demands of any project.



# Natural or limewash

We offer our Terracotta Bricks in two naturally fired hues, five different lime washes and mottled options. Washes are individually applied—proudly by our own artisans' brushes.



# AVAILABLE COLORS & FINISHES

SIZE SHOWN: 20"L X 1 5/8"H X 4"D

### NATURALLY FIRED



# Natural



Brown

#### OPAQUE LIMEWASH



White



Light Grey



Сосоа



Dark Grey



Black

### MOTTLED LIMEWASH



Mottled Natural



Mottled Light Grey



Mottled Cocoa



# Mottled Dark Grey



Mottled Black

# ALKUSARI S T O N E





## INSTALLATION



| WEIGHT           | 2.25 LBS. EA.     |
|------------------|-------------------|
| FINISH           | NATURAL           |
| WATER ABSORPTION | 5% AVG.           |
| APPLICATIONS     | EXTERIOR/INTERIOR |

#### SPECIFICATIONS

#### SPECIFICATIONS



| WEIGHT           | 8 LBS. EA.        |
|------------------|-------------------|
| FINISH           | NATURAL           |
| WATER ABSORPTION | 5% AVG.           |
| APPLICATIONS     | EXTERIOR/INTERIOR |

### INSTALLATION





# ALKUSARISTONE www.alkusaristone.com

HOUSTON 7026 Old Katy Road, Suite 229 Houston, Texas 77024

ph 713.843.7122 | fx 713.690.5072 houston@alkusar