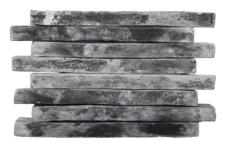

lects our deep appreciation for hand-work, natural materials and time-honored processes. We partner with local artisans, who have carried on their family trades for generations.

As a result of this unique partnership, we are able to create a consistent product and meet the custom demands of any project.



# Natural or limewash

We offer our Terracotta Bricks in two naturally fired hues, five different lime washes and mottled options. Washes are individually applied—proudly by our own artisans' brushes.



# AVAILABLE COLORS & FINISHES

SIZE SHOWN: 20"L X 1 5/8"H X 4"D

### NATURALLY FIRED



# Natural



Brown

#### OPAQUE LIMEWASH



White



Light Grey



Сосоа



Dark Grey



Black

### MOTTLED LIMEWASH



Mottled Natural



Mottled Light Grey



Mottled Cocoa



# Mottled Dark Grey



Mottled Black

# ALKUSARI S T O N E





## INSTALLATION



| WEIGHT           | 2.25 LBS. EA.     |
|------------------|-------------------|
| FINISH           | NATURAL           |
| WATER ABSORPTION | 5% AVG.           |
| APPLICATIONS     | EXTERIOR/INTERIOR |

#### SPECIFICATIONS

#### SPECIFICATIONS



| WEIGHT           | 8 LBS. EA.        |
|------------------|-------------------|
| FINISH           | NATURAL           |
| WATER ABSORPTION | 5% AVG.           |
| APPLICATIONS     | EXTERIOR/INTERIOR |

### INSTALLATION





# ALKUSARISTONE www.alkusaristone.com

HOUSTON 7026 Old Katy Road, Suite 229 Houston, Texas 77024

ph 713.843.7122 | fx 713.690.5072 houston@alkusaristone.com

AUSTIN 1142 Shady Lane Austin, Texas 78721

ph 512.339.2299 | fx 512.228.3871 austin@alkusaristone.c