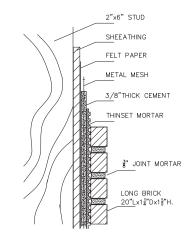

#### SPECIFICATIONS

| WEIGHT           | 8 LBS. EA.        |
|------------------|-------------------|
| FINISH           | NATURAL           |
| WATER ABSORPTION | 5% AVG.           |
| APPLICATIONS     | EXTERIOR/INTERIOR |

### INSTALLATION