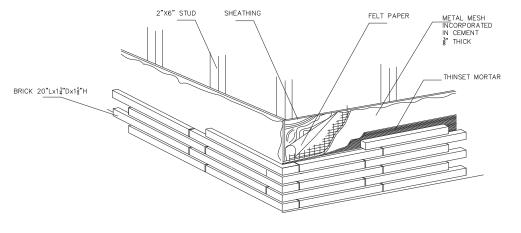

## INSTALLATION

| WEIGHT           | 2.25 LBS. EA.     |
|------------------|-------------------|
| FINISH           | NATURAL           |
| WATER ABSORPTION | 5% AVG.           |
| APPLICATIONS     | EXTERIOR/INTERIOR |

#### SPECIFICATIONS