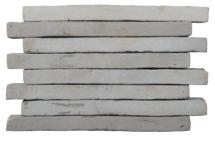

K**

ARCHITECTURAL ELEMENTS



# Traditional methods and natural beauty combined with contemporary style and customization

Our Terracotta Brick reflects our deep appreciation for hand-work, natural materials and time-honored processes. We partner with local artisans, who have carried on their family trades for generations.

As a result of this unique partnership, we are able to create a consistent product and meet the custom demands of any project.



# Natural or limewash

We offer our Terracotta Bricks in two naturally fired hues, five different lime washes and mottled options. Washes are individually applied—proudly by our own artisans' brushes.



# AVAILABLE COLORS & FINISHES

SIZE SHOWN: 20"L X 1 5/8"H X 4"D

### NATURALLY FIRED



# Natural



Brown

#### OPAQUE LIMEWASH



White



Light Grey



Сосоа



Dark Grey



Black

### MOTTLED LIMEWASH



Mottled Natural



Mottled Light Grey



Mottled Cocoa



# Mottled Dark Grey



Mottled Black

# ALKUSARI S T O N E





## INSTALLATION



| WEIGHT           | 2.25 LBS. EA.     |
|------------------|-------------------|
| FINISH           | NATURAL           |
| WATER ABSORPTION | 5% AVG.           |
| APPLICATIONS     | EXTERIOR/INTERIOR |

#### SPECIFICATIONS

#### SPECIFICATIONS



| WEIGHT           | 8 LBS. EA.        |
|------------------|-------------------|
| FINISH           | NATURAL           |
| WATER ABSORPTION | 5% AVG.           |
| APPLICATIONS     | EXTERIOR/INTERIOR |

### INSTALLATION





# ALKUSARISTONE www.alkusaristone.com

HOUSTON 7026 Old Katy Road, Suite 229 Houston, Texas 77024

ph 713.843.71