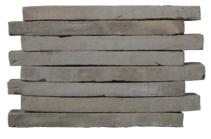

# AVAILABLE COLORS & FINISHES

SIZE SHOWN: 20"L X 1 5/8"H X 4"D

# Natural

Brown