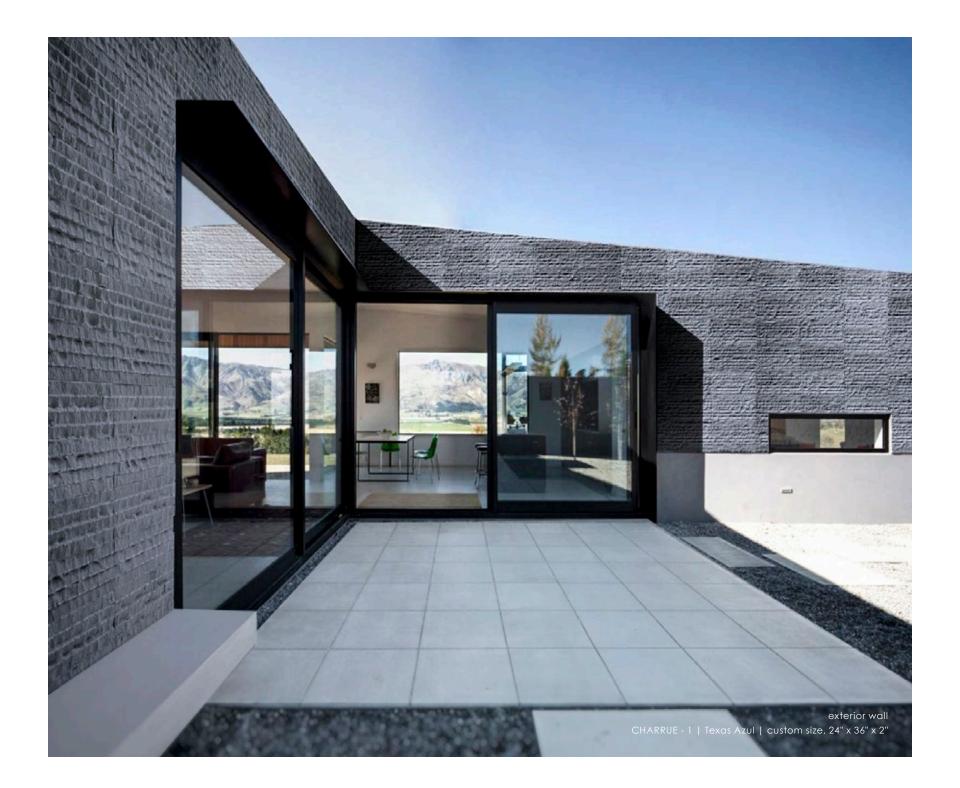

## Stone Wall Panels - CHARRUE®

We debut a magnificent rendition of our quarried Texas Limestone that is delicately hand textured and reminiscent of lush ploughed European landscapes.

Charrue furnishes interior and exterior surfaces as horizontal or vertical wall panels.

#### Installation and Maintenance:

Install per industry standards for natural stone.

It is recommended to seal natural stone with a penetrating sealer.

Periodic cleaning and resealing is recommended.

CHARRUE - 1