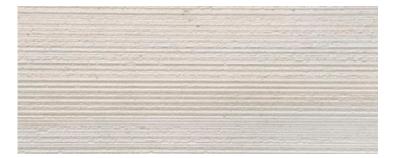

## Stone Wall Panels - CHARRUE®

We debut a magnificent rendition of our quarried Texas Limestone that is delicately hand textured and reminiscent of lush ploughed European landscapes.

Charrue furnishes interior and exterior surfaces as horizontal or vertical wall panels.

#### Finishes:

With 3 textures available, the possibilities abound.