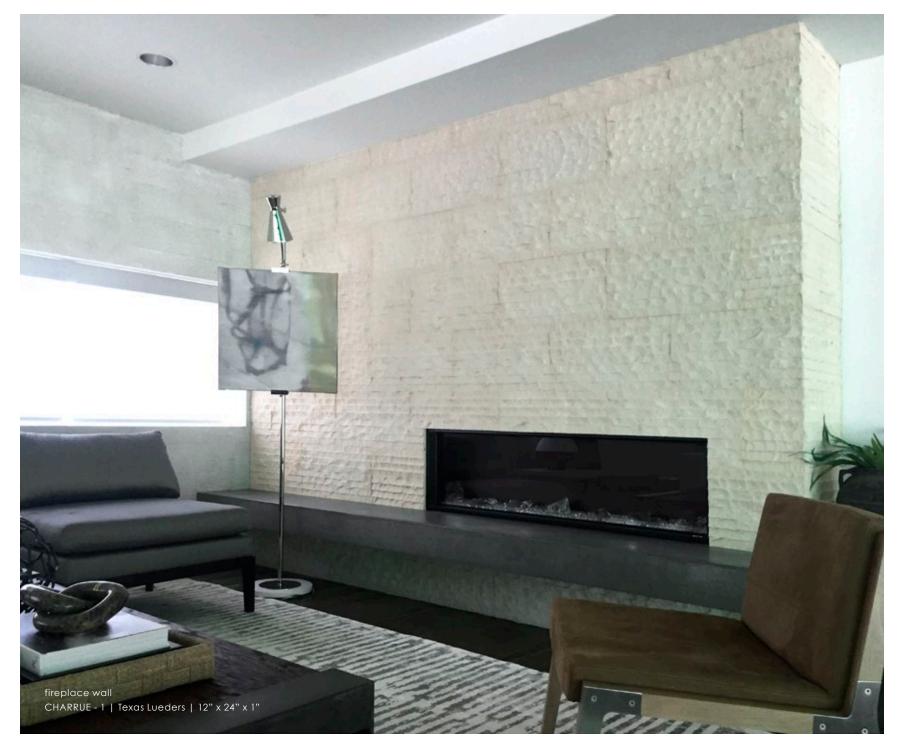

## Stone Wall Panels - CHARRUE®

We debut a magnificent rendition of our quarried Texas Limestone that is delicately hand textured and reminiscent of lush ploughed European landscapes.

Charrue furnishes interior and exterior surfaces as horizontal or vertical wall panels.

#### Installation and Maintenance:

Install per industry standards for natural stone.

It is recommended to seal natural stone with a penetrating sealer.

Periodic cleaning and resealing is recommended.

CHARRUE - 1