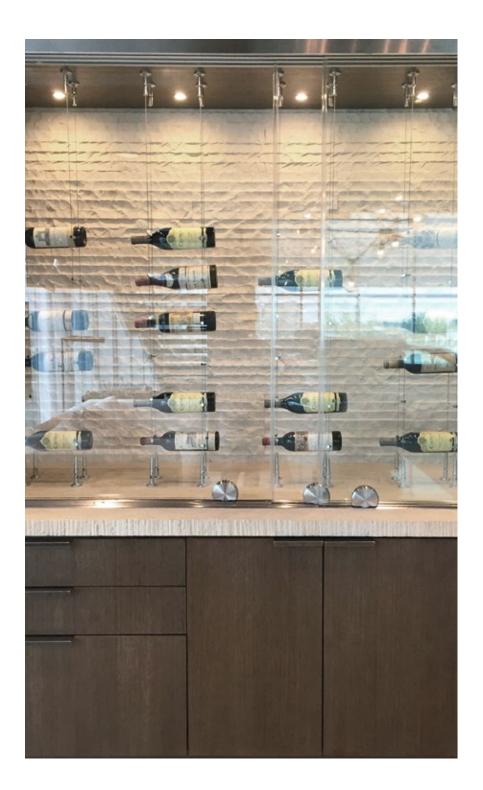

## Stone Wall Panels - CHARRUE®

We debut a magnificent rendition of our quarried Texas Limestone that is delicately hand textured and reminiscent of lush ploughed European landscapes.

Charrue furnishes interior and exterior surfaces as horizontal or vertical wall panels.

#### Limestone Selections:

Usage:

Exterior - Interior | Residential - Commercial