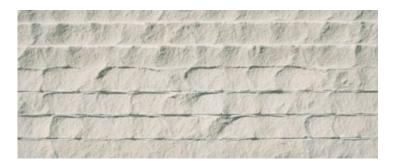

## Stone Wall Panels - CHARRUE®

We debut a magnificent rendition of our quarried Texas Limestone that is delicately hand textured and reminiscent of lush ploughed European landscapes.

Charrue furnishes interior and exterior surfaces as horizontal or vertical wall panels.

#### Finishes:

With 3 textures available, the possibilities abound.