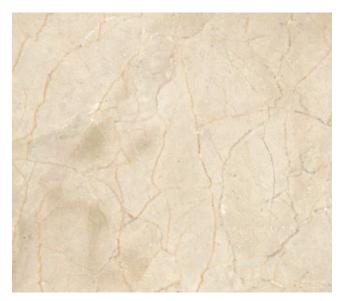

# **AVAILABLE FINISHES**

with all natural stone, exact tone and consistency will vary

Crema Marfil polished finish CM-P

**Crema Marfil** honed finish CM-H