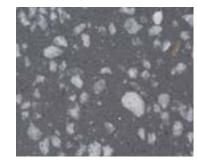

# DUNE EDITION

ТМ

As a way to conserve resources from our quarries and provide longevity to our environment, we have developed a new terrazzo that is free of harmful chemicals. An aqueous mixture of crushed natural stone and Portland cement, Palmora Terrazzo is engineered in large-block format to allow for versatility and high-volume reproducibility. A pioneer in the industry, Palmora Terrazzo offers unlimited architectural use for interior and exterior purposes.

DUNE EDITION is comprised of multiple volumes. Each volume is determined by a range of aggregate sizes from sand-like granules to palm-sized stones. This variety offers the flexibility to take on contemporary, classic, or statement designs.

## SLAB

11/4" - 2" thick

SIZES

VOL 200 FINISHES | honed, polished

ALBIS 201

NUBILIA 204

NATURALI 202

GRISEO 205

HARENA 203

CARBO 206

ALBIS 101

NUBILIA 104

NATURALI 102

GRISEO 105

HARENA 103

CARBO 106