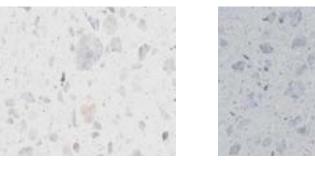

## SLAB

11/4" - 2" thick

SIZES

VOL 200 FINISHES | honed, polished

ALBIS 201

NUBILIA 204

NATURALI 202

GRISEO 205

HARENA 203

CARBO 206

ALBIS 101

NUBILIA 104

NATURALI 102

GRISEO 105

HARENA 103

CARBO 106