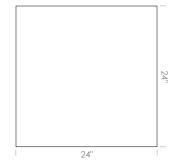

#### 3/4" thick

1" x 1" - square

12"

MOLDING

1" x 1" - brick 1" x 8" - straight

2" x 2" - square