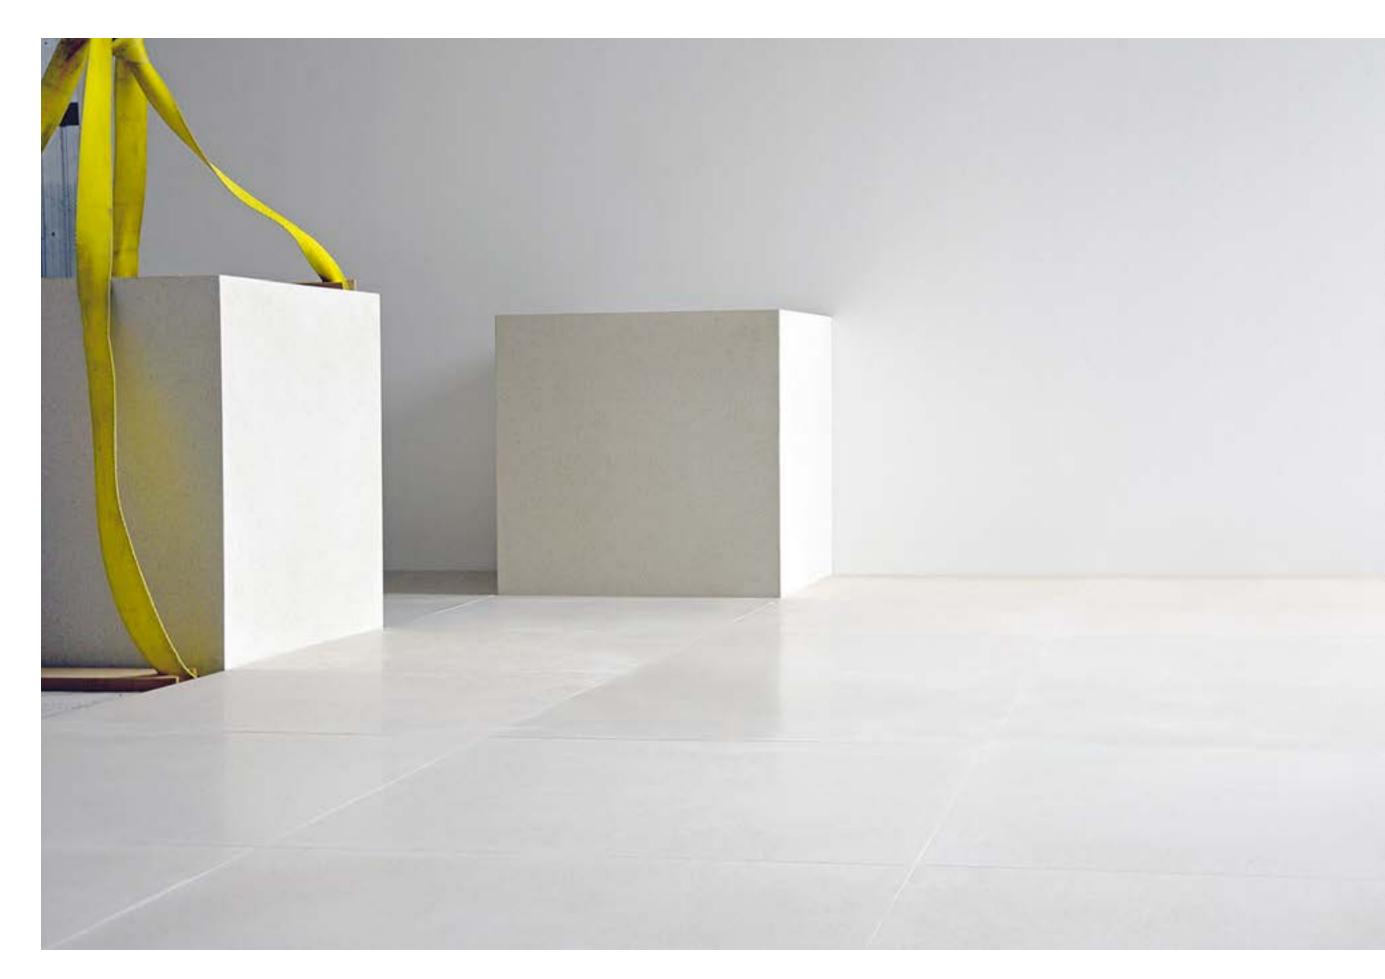

# DUNE EDITION

ТМ

As a way to conserve resources from our quarries and provide longevity to our environment, we have developed a new terrazzo that is free of harmful chemicals. An aqueous mixture of crushed natural stone and Portland cement, Palmora Terrazzo is engineered in large-block format to allow for versatility and high-volume reproducibility. A pioneer in the industry, Palmora Terrazzo offers unlimited architectural use for interior and exterior purposes.

We take the same innovative approach to preserve the environment that we do to design our products. The DUNE EDITION is made from recycled and sustainable materials.

Like no other. Durable, resilient, and exquisitely soft.®