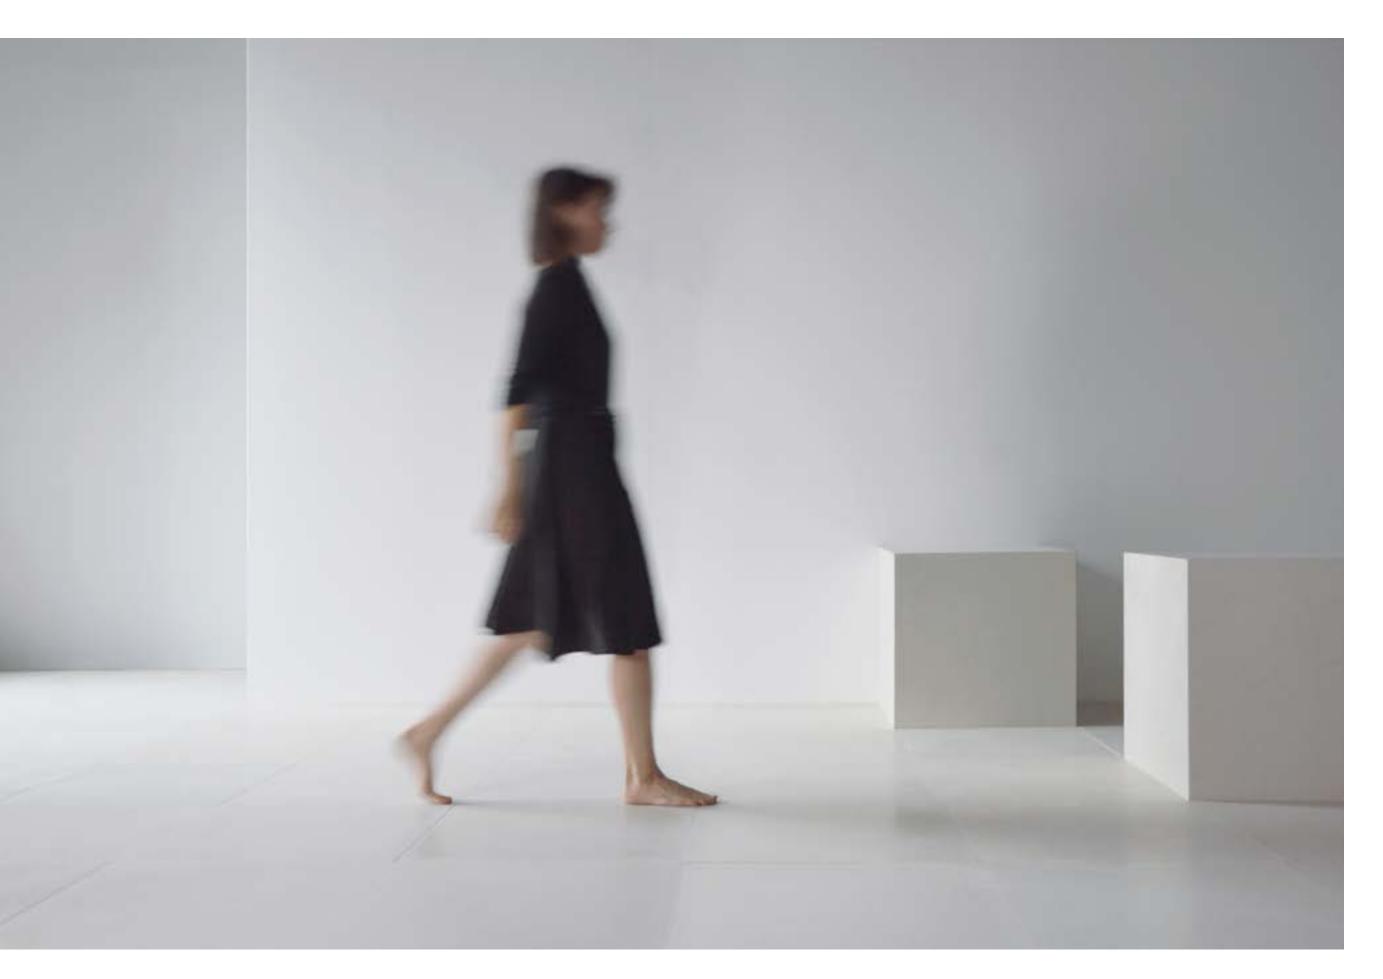

# DUNE EDITION

ТМ

As a way to conserve resources from our quarries and provide longevity to our environment, we have developed a new terrazzo that is free of harmful chemicals. An aqueous mixture of crushed natural stone and Portland cement, Palmora Terrazzo is engineered in large-block format to allow for versatility and high-volume reproducibility. A pioneer in the industry, Palmora Terrazzo offers unlimited architectural use for interior and exterior purposes.

We take the same innovative approach to preserve the environment that we do to design our products. The DUNE EDITION is made from recycled and sustainable materials.

Like no other. Durable, resilient, and exquisitely soft.®