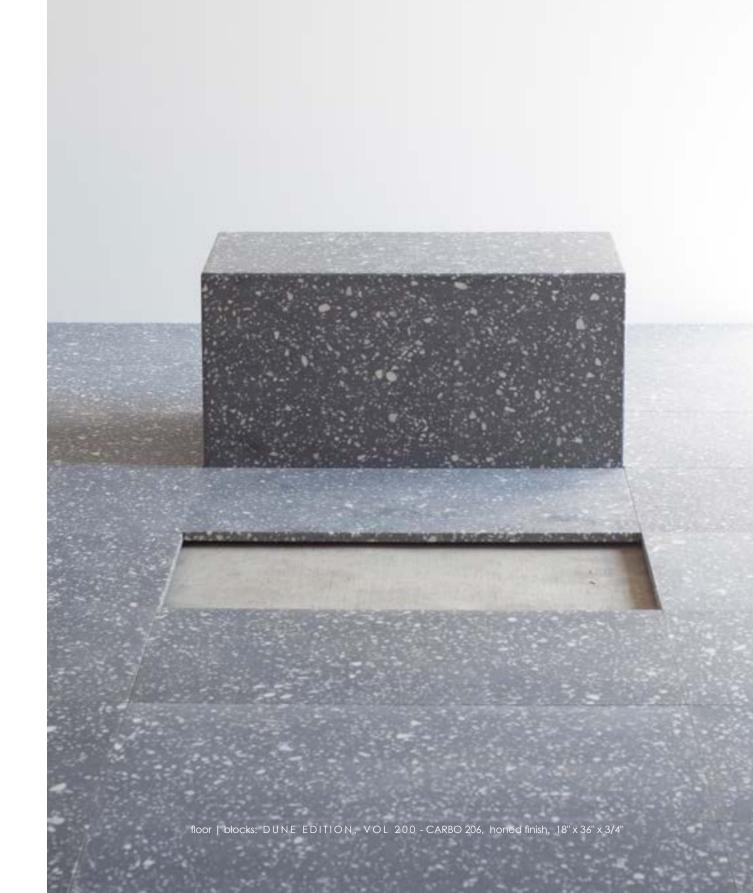

## SLAB

11/4" - 2" thick

SIZES

VOL 200 FINISHES | honed, polished

ALBIS 201

NUBILIA 204

NATURALI 202

GRISEO 205

HARENA 203

CARBO 206

ALBIS 101

NUBILIA 104

NATURALI 102

GRISEO 105

HARENA 103

CARBO 106