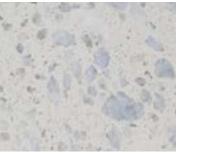

## SLAB

11/4" - 2" thick

SIZES

VOL 200 FINISHES | honed, polished

ALBIS 201

NUBILIA 204

NATURALI 202

GRISEO 205

HARENA 203

CARBO 206

ALBIS 101

NUBILIA 104

NATURALI 102

GRISEO 105

HARENA 103

CARBO 106