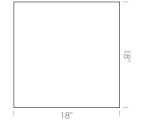

#### 3/4" thick

1" x 1" - square

12"

MOLDING

1" x 1" - brick 1" x 8" - straight

2" x 2" - square