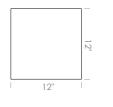

### SQUARE

3/4" thick

1<sup>1/4</sup>" thick

RECTANGLE

3/4" thick

16 24"

12 48''

1<sup>1/4</sup>" thick