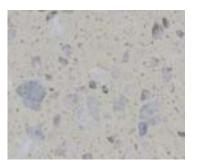

## SLAB

11/4" - 2" thick

SIZES

VOL 200 FINISHES | honed, polished

ALBIS 201

NUBILIA 204

NATURALI 202

GRISEO 205

HARENA 203

CARBO 206

ALBIS 101

NUBILIA 104

NATURALI 102

GRISEO 105

HARENA 103

CARBO 106