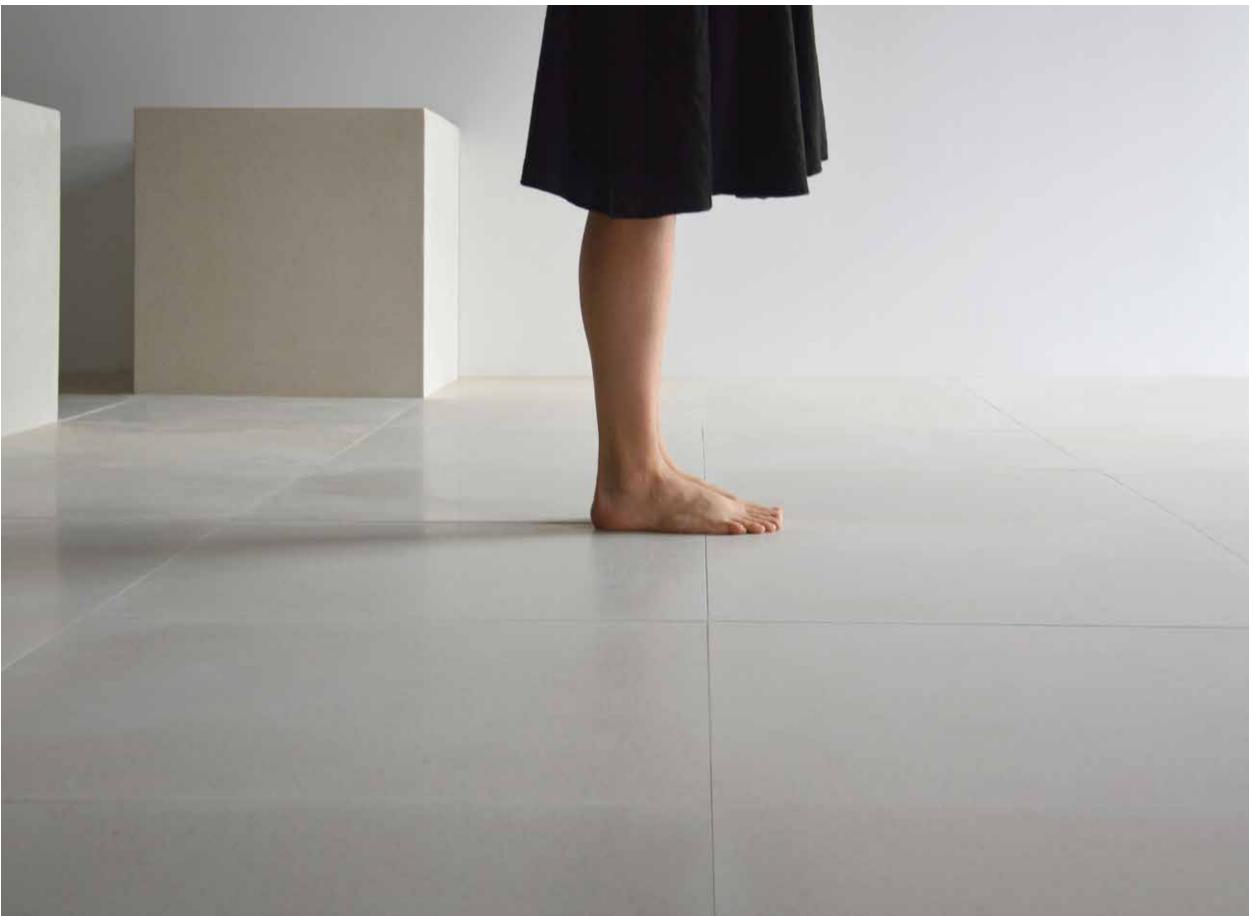

DUNE EDITION is the first of the PALMORASTONE series. Its sand-like composition emulates limestone and volcanic rock while providing more reliability compared to quarried stone.

We take the same innovative approach to preserve the environment that we do to design our products. The DUNE EDITION is made from recycled and sustainable materials.

Like no other. Durable, resilient and exquisitely soft

@ALKUSARISTONE