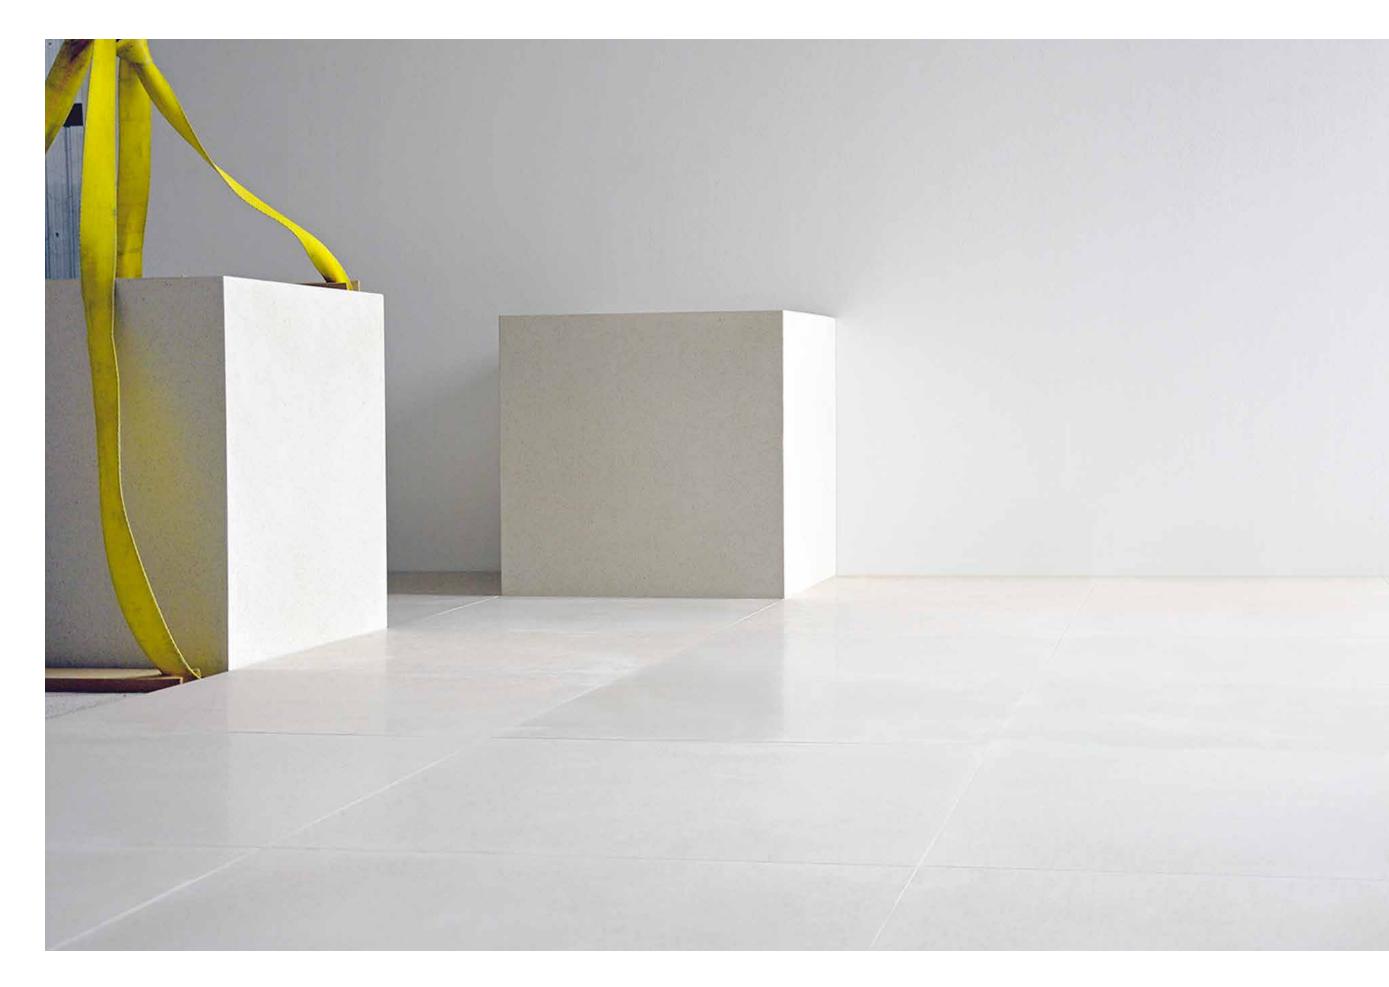

DUNE EDITION is the first of the PALMORASTONE series. Its sand-like composition emulates limestone and volcanic rock while providing more reliability compared to quarried stone.

We take the same innovative approach to preserve the environment that we do to design our products. The DUNE EDITION is made from recycled and sustainable materials.

#### Applications

Commercial | Residential | Interior | Exterior | Floors | Walls | Paving | Coping | Mosaics | Architectural Elements | Custom Projects