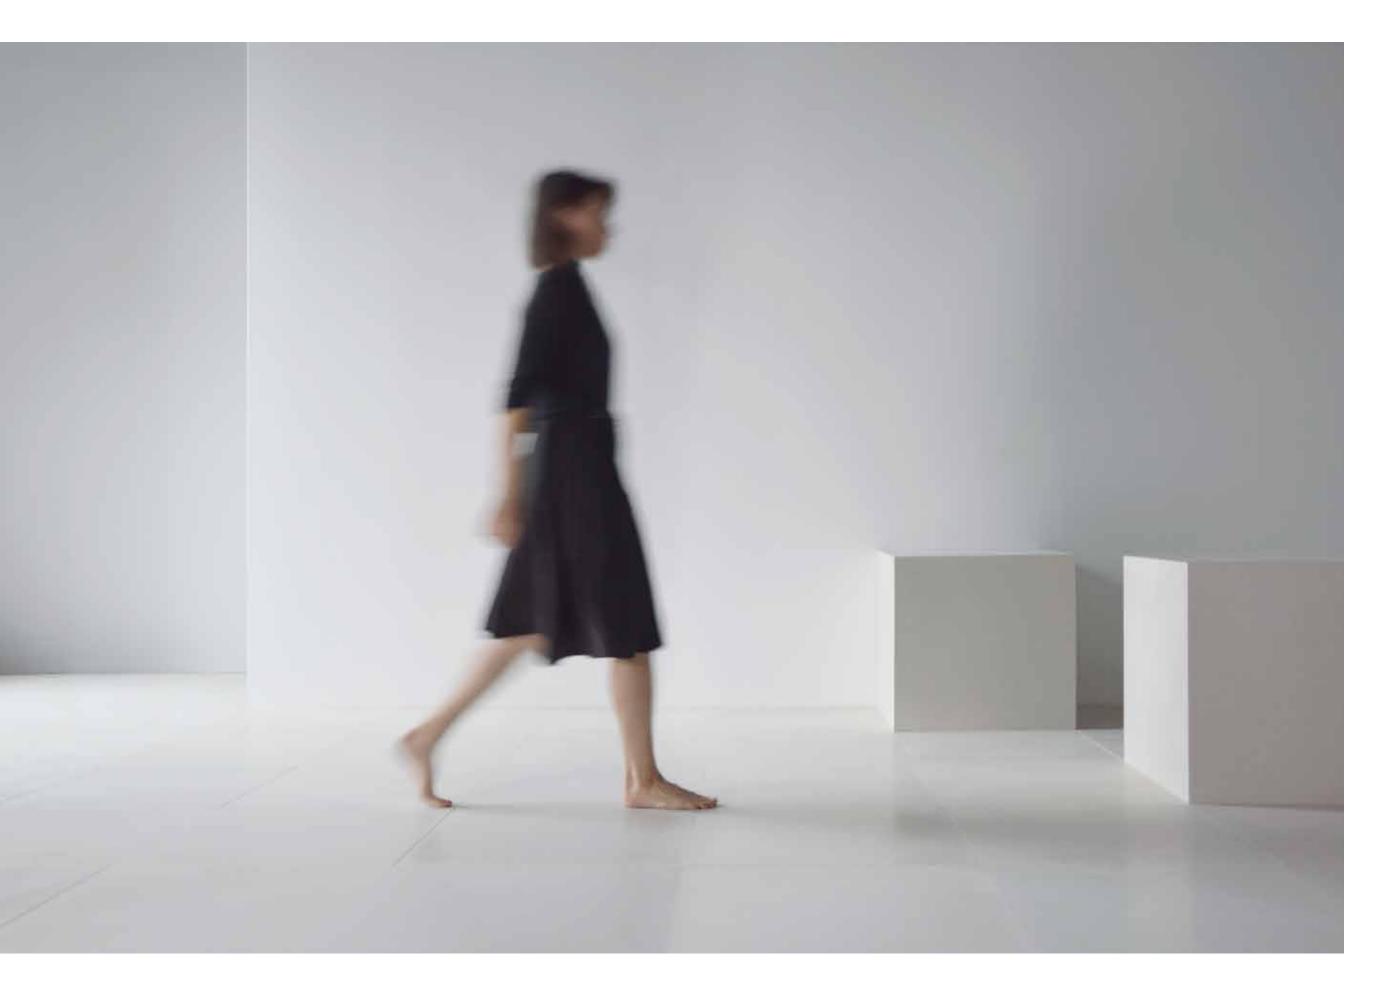

DUNE EDITION is the first of the PALMORASTONE series. Its sand-like composition emulates limestone and volcanic rock while providing more reliability compared to quarried stone.

We take the same innovative approach to preserve the environment that we do to design our products. The DUNE EDITION is made from recycled and sustainable materials.

Like no other. Durable, resilient and exquisitely soft

@ALKUSARISTONE