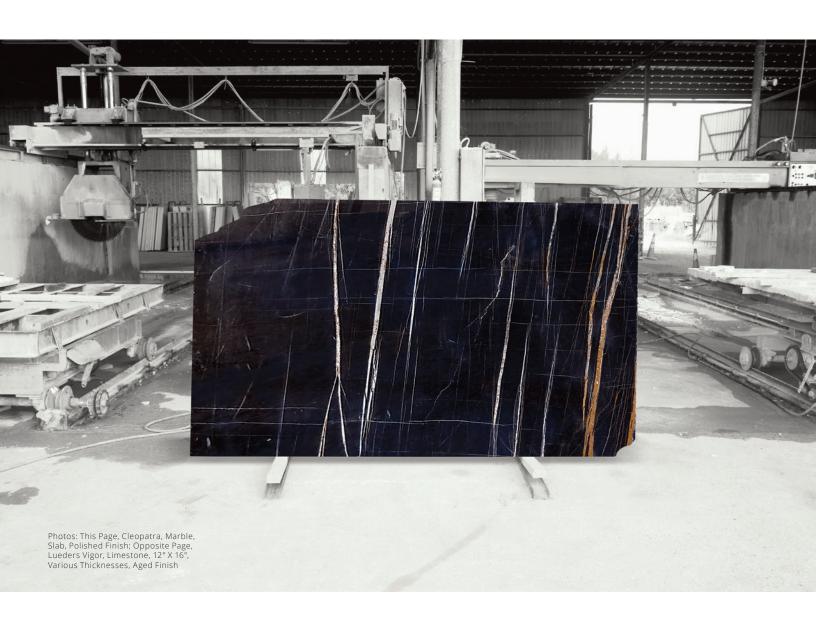

## **CUSTOM SLABS**

ARCHITECTURAL ELEMENTS | DESIGN ELEMENTS







## ALKUSARISTONE





## Photos:

- Wall, Calacatta Perla, Marble, Slab,
  Ratisse Finish; Treads, Calacatta Perla,
  Marble, 2" Thick, Honed Finish
- Wall, Ciel D'or, Marble, Slab, Polished Finish; Treads, Picardie, Marble, 2" Thick, Honed Finish
- 3 Wall, Gris Bordeaux, Limestone, Slab, Charue 1 Finish; Treads, Vasio, Marble, 2" Thick, Honed Finish







# Customizable surfaces with distinction and intriguing possibilities

Our unique position as the quarry and factory allows us to apply finishes and custom surfaces across entire slabs of varying thicknesses. We are able to apply classic honed, polished and antiqued finishes as well as contemporary linear, chopped and grooved finishes—resulting in versatile design elements perfect for your interior and exterior projects.

Select from over 15 natural stones from our quarries, or select your own, and match them to a finish applied by our team of experienced artisans. Let marble, limestone and travertine be your canvas of possibilites and contact us for complimentary 4" x 4" samples or to discuss your specific needs.























Above: Wall, Picardie, Marble, Slab, Ratisse Finish