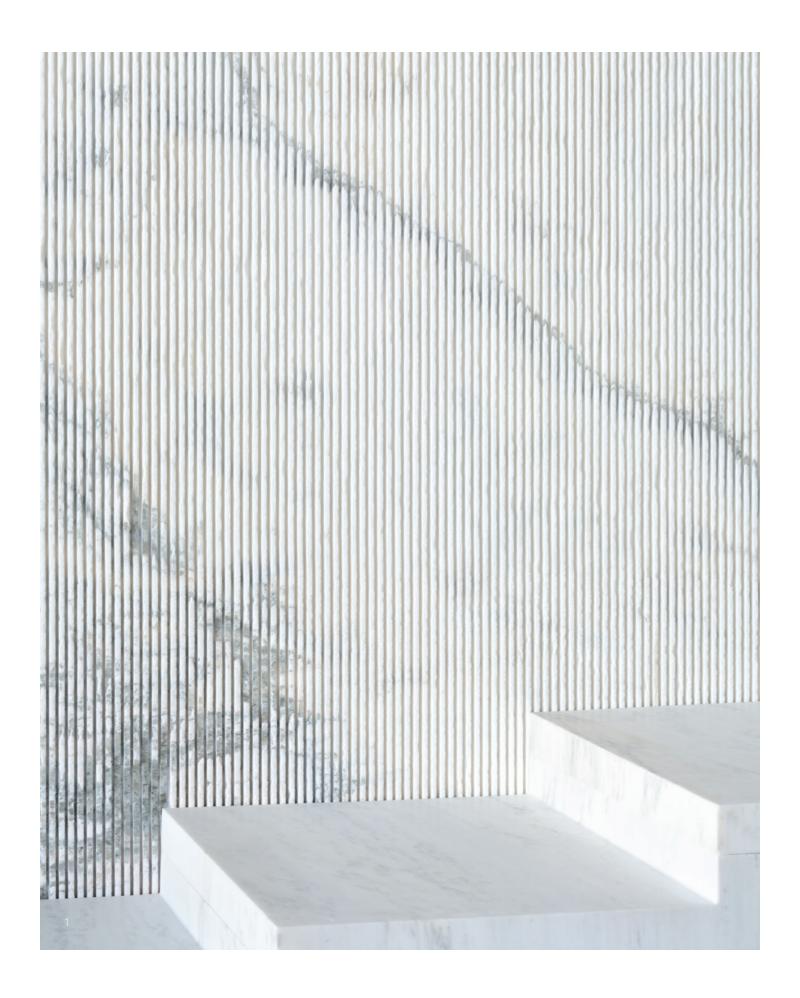

Above: Wall, Picardie, Marble, Slab, Ratisse Finish; Treads, Picardie, Marble, 2" Thick, Honed Finish