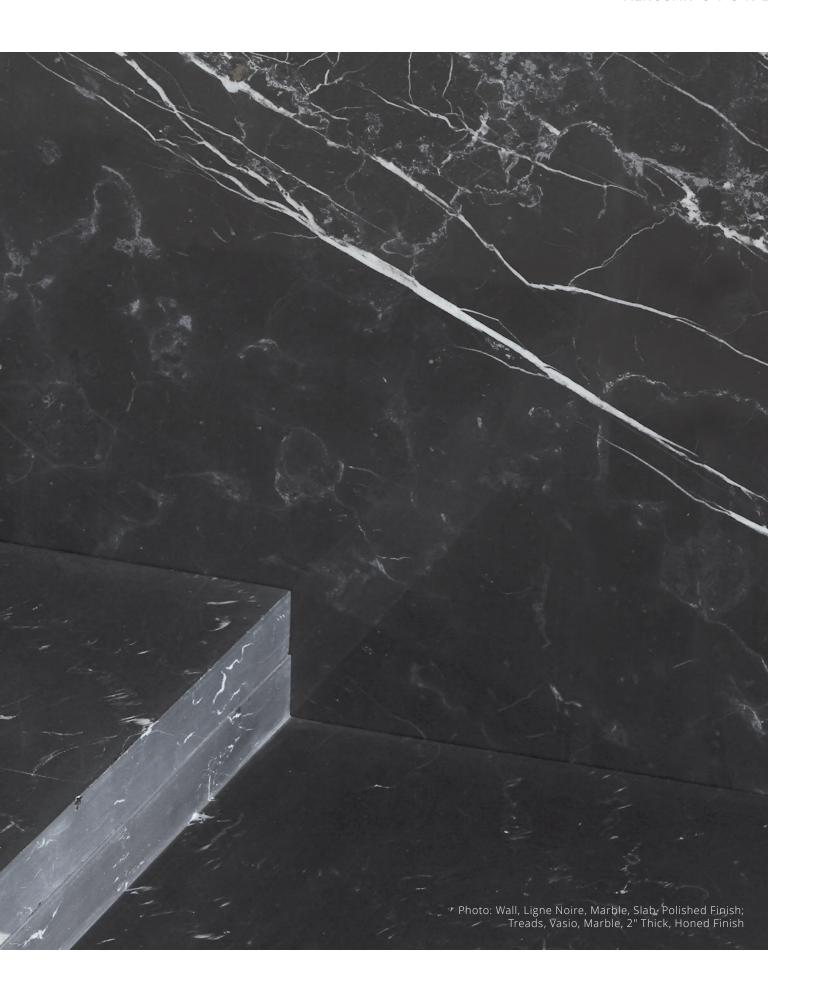

## Photos:

- Wall, Calacatta Perla, Marble, Slab,
  Ratisse Finish; Treads, Calacatta Perla,
  Marble, 2" Thick, Honed Finish
- Wall, Ciel D'or, Marble, Slab, Polished Finish; Treads, Picardie, Marble, 2" Thick, Honed Finish
- 3 Wall, Gris Bordeaux, Limestone, Slab, Charue 1 Finish; Treads, Vasio, Marble, 2" Thick, Honed Finish