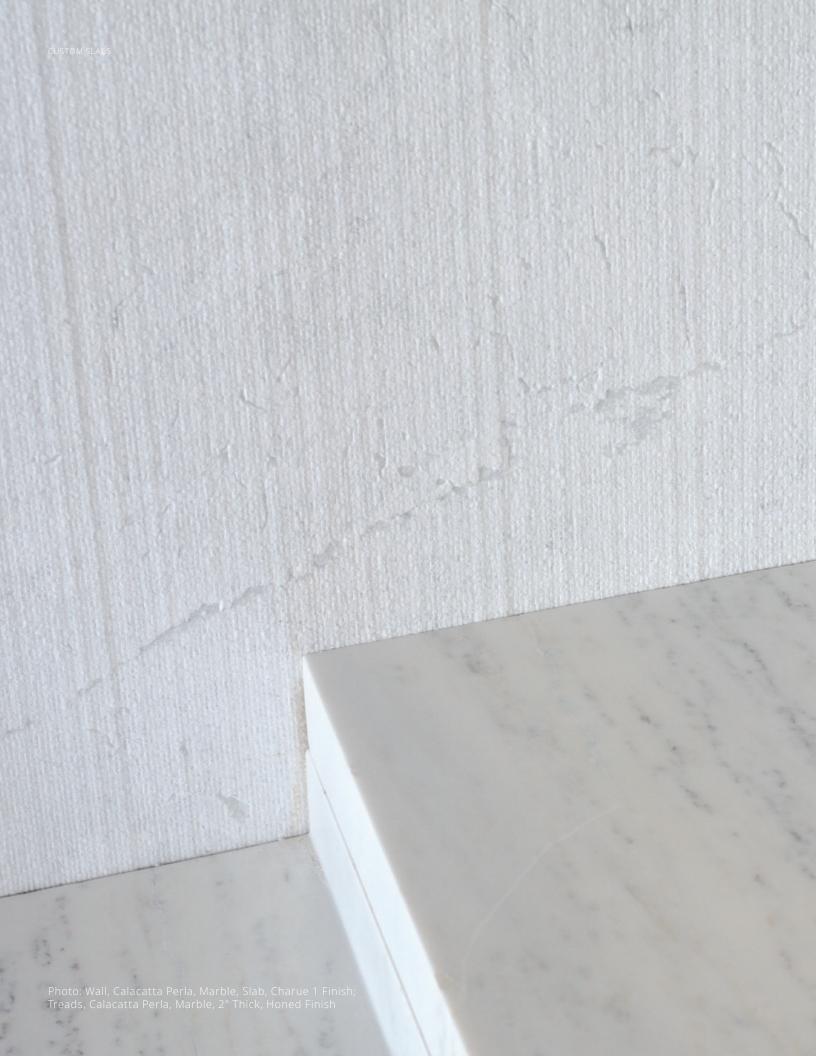

## Photos:

- Wall, Calacatta Perla, Marble, Slab,
  Ratisse Finish; Treads, Calacatta Perla,
  Marble, 2" Thick, Honed Finish
- Wall, Ciel D'or, Marble, Slab, Polished Finish; Treads, Picardie, Marble, 2" Thick, Honed Finish
- 3 Wall, Gris Bordeaux, Limestone, Slab, Charue 1 Finish; Treads, Vasio, Marble, 2" Thick, Honed Finish