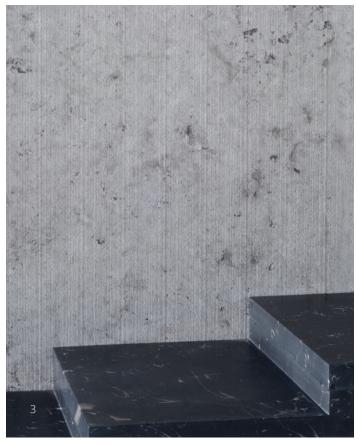

## Photos:

- Wall, Calacatta Perla, Marble, Slab,
  Ratisse Finish; Treads, Calacatta Perla,
  Marble, 2" Thick, Honed Finish
- Wall, Ciel D'or, Marble, Slab, Polished Finish; Treads, Picardie, Marble, 2" Thick, Honed Finish
- 3 Wall, Gris Bordeaux, Limestone, Slab, Charue 1 Finish; Treads, Vasio, Marble, 2" Thick, Honed Finish