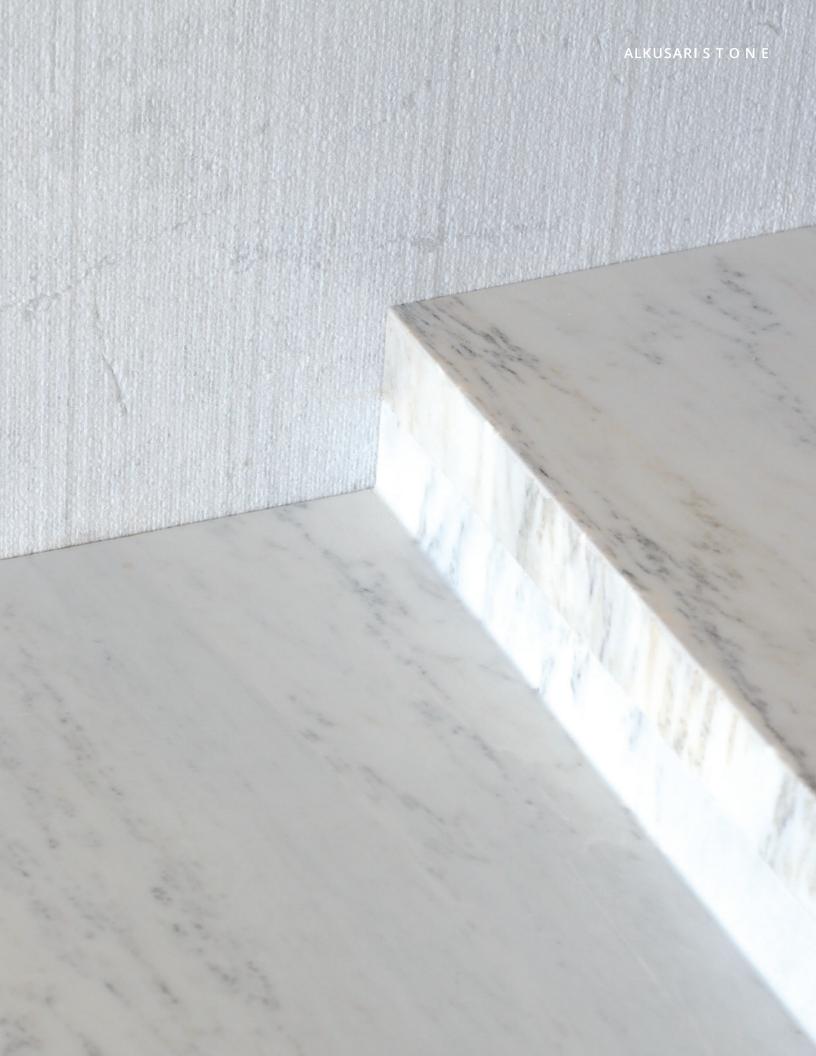

## Photos:

- Wall, Calacatta Perla, Marble, Slab,
  Ratisse Finish; Treads, Calacatta Perla,
  Marble, 2" Thick, Honed Finish
- Wall, Ciel D'or, Marble, Slab, Polished Finish; Treads, Picardie, Marble, 2" Thick, Honed Finish
- 3 Wall, Gris Bordeaux, Limestone, Slab, Charue 1 Finish; Treads, Vasio, Marble, 2" Thick, Honed Finish