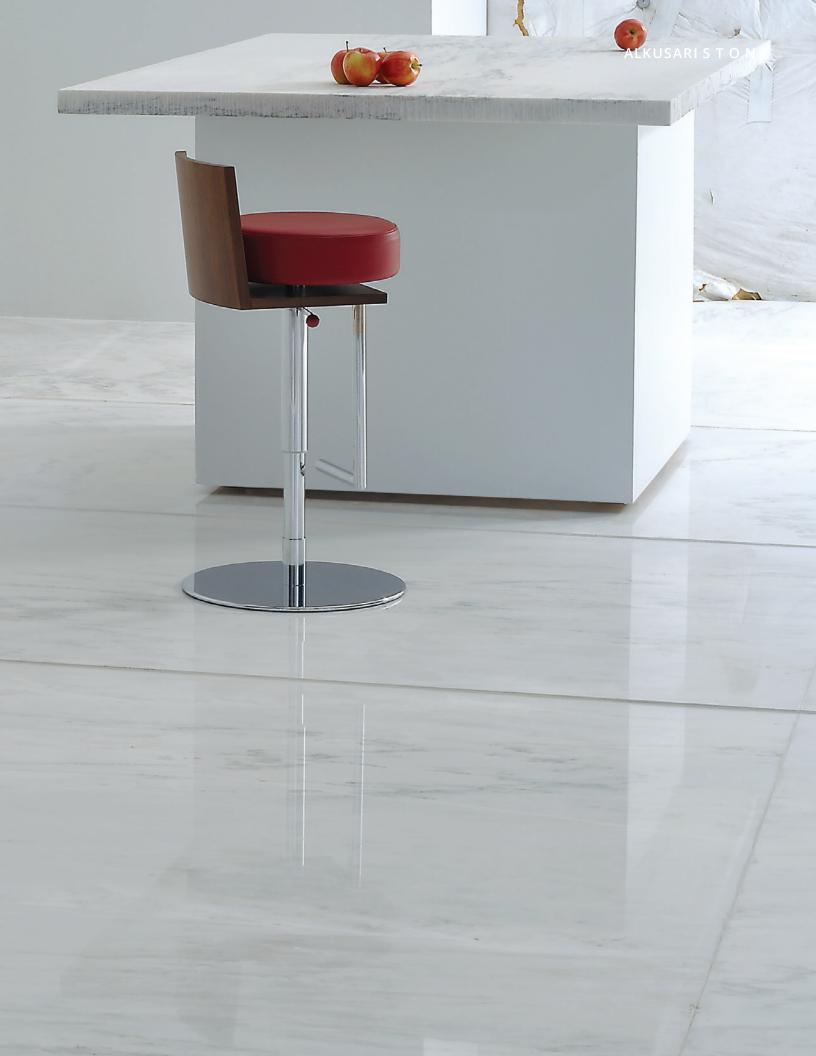

# Customizable surfaces with distinction and intriguing possibilities

Our unique position as the quarry and factory allows us to apply finishes and custom surfaces across entire slabs of varying thicknesses. We are able to apply classic honed, polished and antiqued finishes as well as contemporary linear, chopped and grooved finishes—resulting in versatile design elements perfect for your interior and exterior projects.

Select from over 15 natural stones from our quarries, or select your own, and match them to a finish applied by our team of experienced artisans. Let marble, limestone and travertine be your canvas of possibilites and contact us for complimentary 4" x 4" samples or to discuss your specific needs.