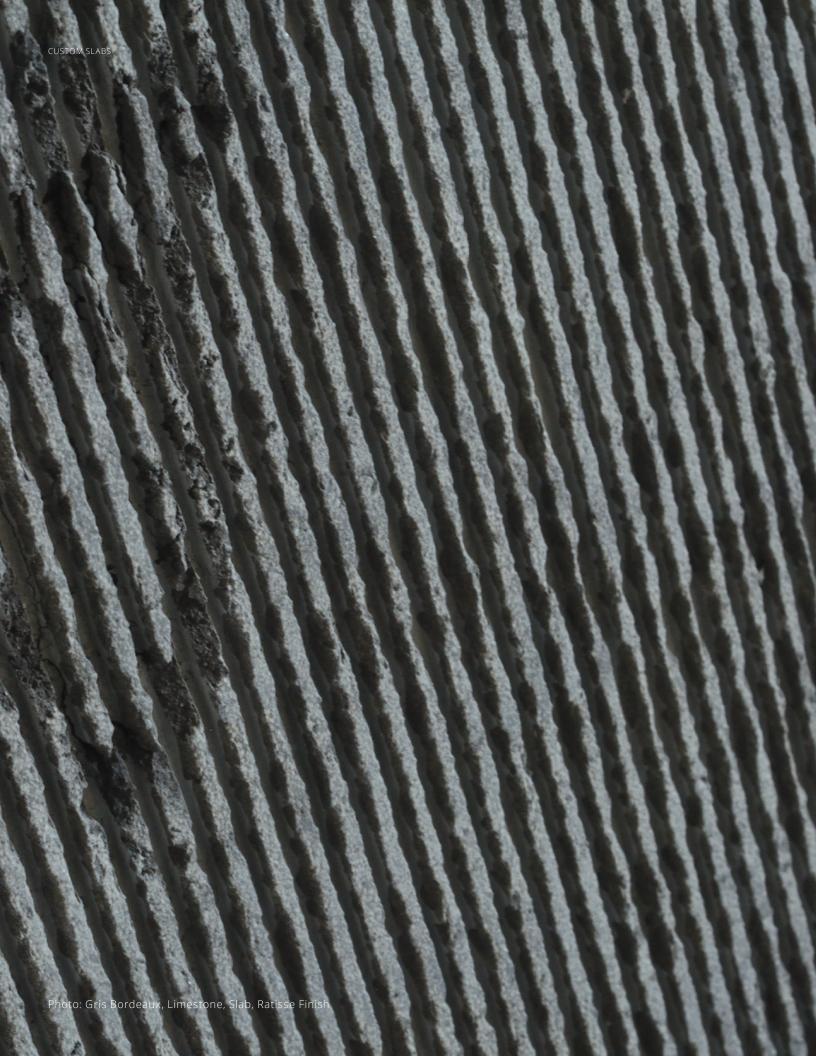

## Photos:

- Wall, Calacatta Perla, Marble, Slab,
  Ratisse Finish; Treads, Calacatta Perla,
  Marble, 2" Thick, Honed Finish
- Wall, Ciel D'or, Marble, Slab, Polished Finish; Treads, Picardie, Marble, 2" Thick, Honed Finish
- 3 Wall, Gris Bordeaux, Limestone, Slab, Charue 1 Finish; Treads, Vasio, Marble, 2" Thick, Honed Finish