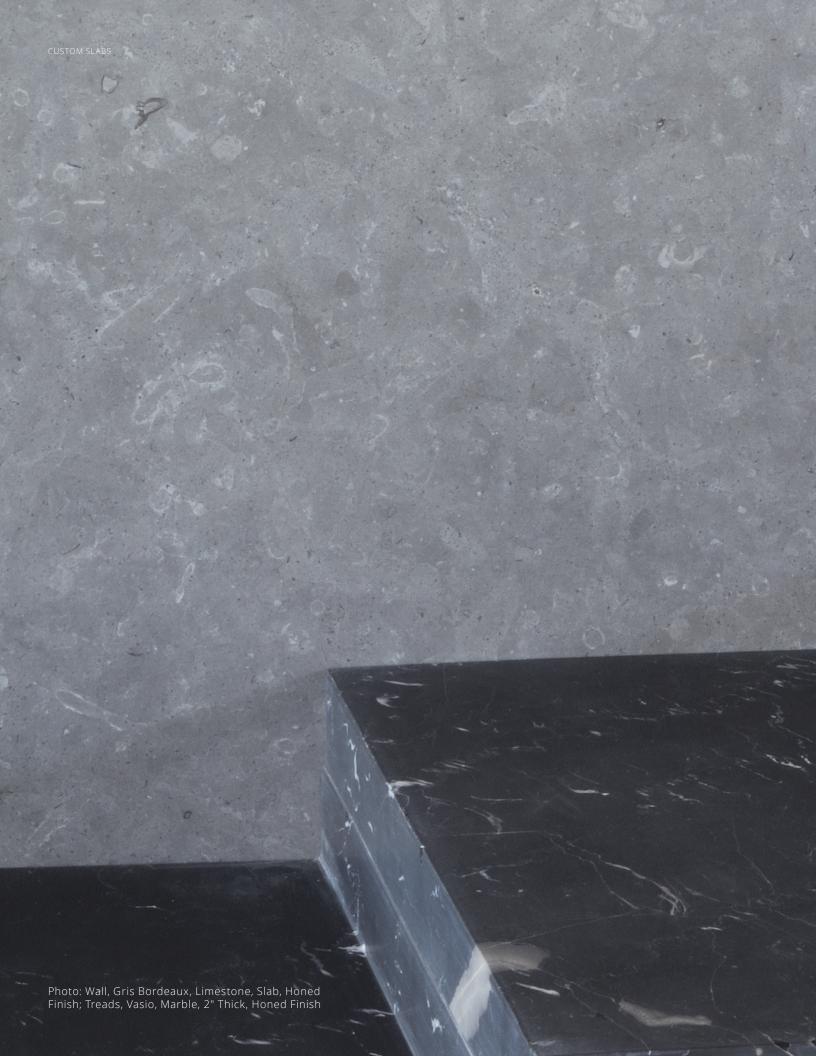

## Photos:

- Wall, Calacatta Perla, Marble, Slab,
  Ratisse Finish; Treads, Calacatta Perla,
  Marble, 2" Thick, Honed Finish
- Wall, Ciel D'or, Marble, Slab, Polished Finish; Treads, Picardie, Marble, 2" Thick, Honed Finish
- 3 Wall, Gris Bordeaux, Limestone, Slab, Charue 1 Finish; Treads, Vasio, Marble, 2" Thick, Honed Finish