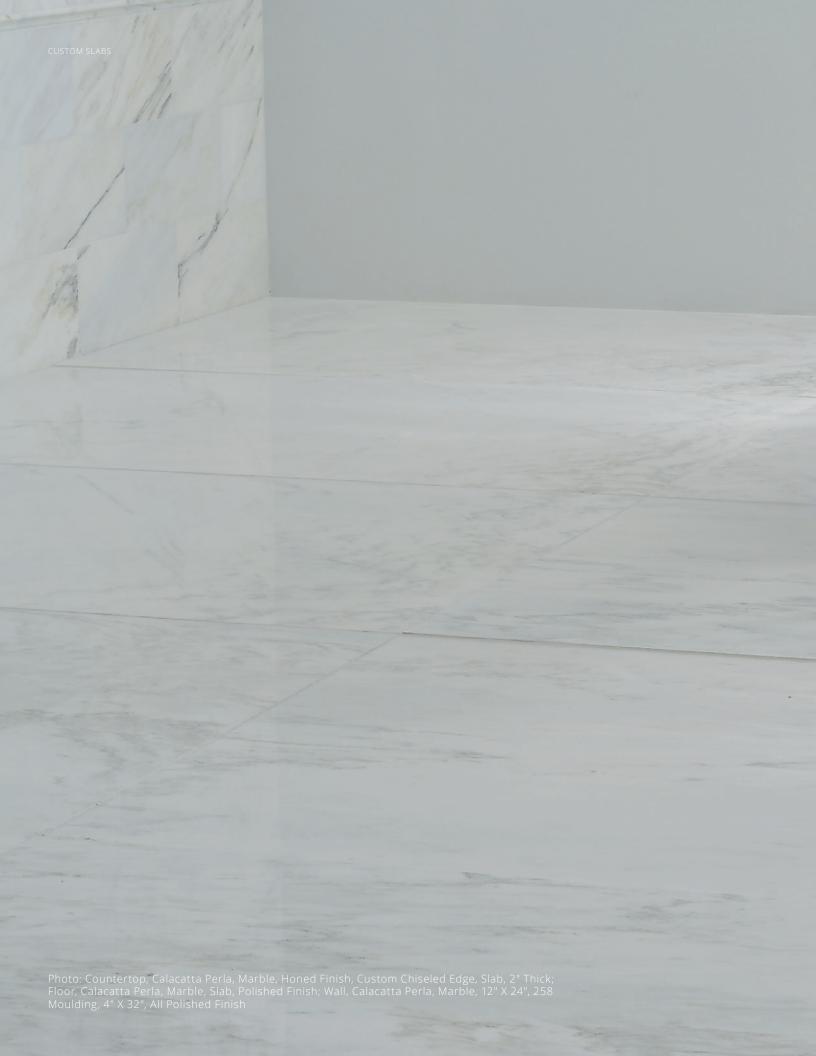

## **CUSTOM SLABS**

ARCHITECTURAL ELEMENTS | DESIGN ELEMENTS







## ALKUSARISTONE





## Photos:

- Wall, Calacatta Perla, Marble, Slab,
  Ratisse Finish; Treads, Calacatta Perla,
  Marble, 2" Thick, Honed Finish
- Wall, Ciel D'or, Marble, Slab, Polished Finish; Treads, Picardie, Marble, 2" Thick, Honed Finish
- 3 Wall, Gris Bordeaux, Limestone, Slab, Charue 1 Finish; Treads, Vasio, Marble, 2" Thick, Honed Finish







# Customizable surfaces with distinction and intriguing possibilities

Our unique position as the quarry and factory allows us to apply finishes and custom surfaces across entire slabs of varying thicknesses. We are able to apply classic honed, polished and antiqued finishes as well as contemporary linear, chopped and grooved finishes—resulting in versatile design elements perfect for your interior and exterior projects.

Select f