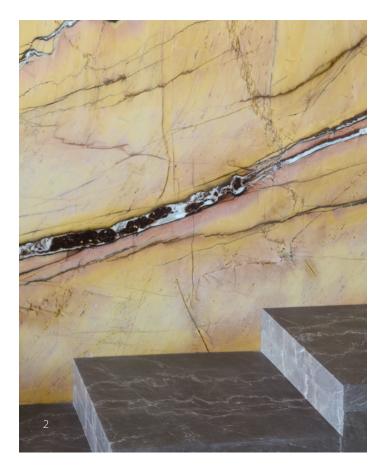

## Photos:

- Wall, Calacatta Perla, Marble, Slab,
  Ratisse Finish; Treads, Calacatta Perla,
  Marble, 2" Thick, Honed Finish
- Wall, Ciel D'or, Marble, Slab, Polished Finish; Treads, Picardie, Marble, 2" Thick, Honed Finish
- 3 Wall, Gris Bordeaux, Limestone, Slab, Charue 1 Finish; Treads, Vasio, Marble, 2" Thick, Honed Finish