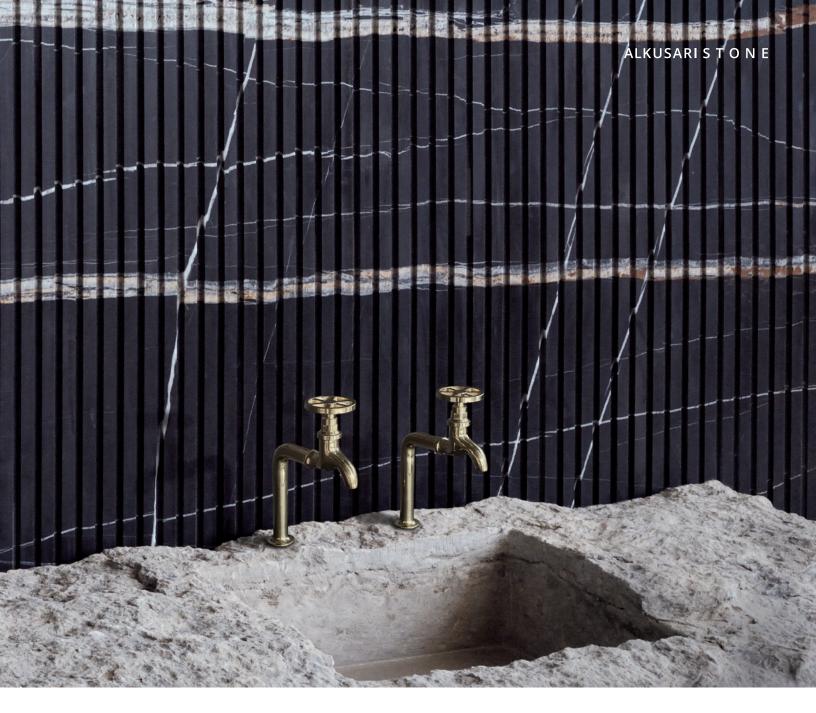

## Photos:

- Wall, Calacatta Perla, Marble, Slab,
  Ratisse Finish; Treads, Calacatta Perla,
  Marble, 2" Thick, Honed Finish
- Wall, Ciel D'or, Marble, Slab, Polished Finish; Treads, Picardie, Marble, 2" Thick, Honed Finish
- 3 Wall, Gris Bordeaux, Limestone, Slab, Charue 1 Finish; Treads, Vasio, Marble, 2" Thick, Honed Finish