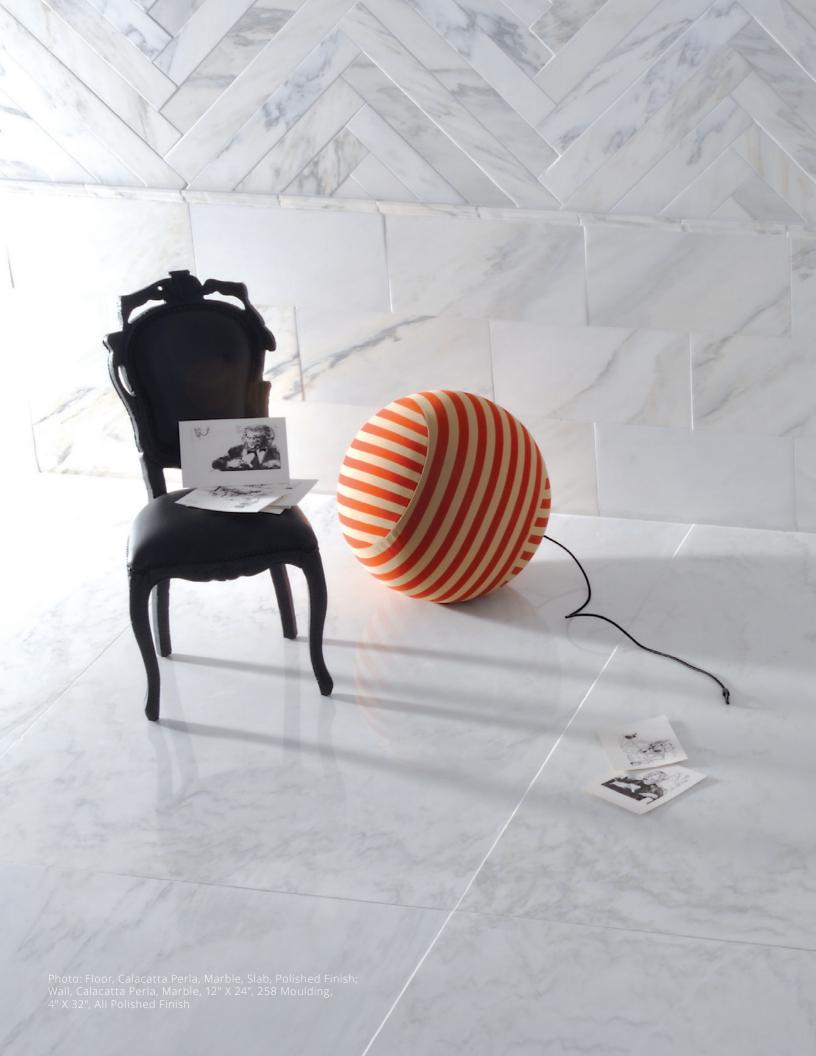

## Photos:

- Wall, Calacatta Perla, Marble, Slab,
  Ratisse Finish; Treads, Calacatta Perla,
  Marble, 2" Thick, Honed Finish
- Wall, Ciel D'or, Marble, Slab, Polished Finish; Treads, Picardie, Marble, 2" Thick, Honed Finish
- 3 Wall, Gris Bordeaux, Limestone, Slab, Charue 1 Finish; Treads, Vasio, Marble, 2" Thick, Honed Finish