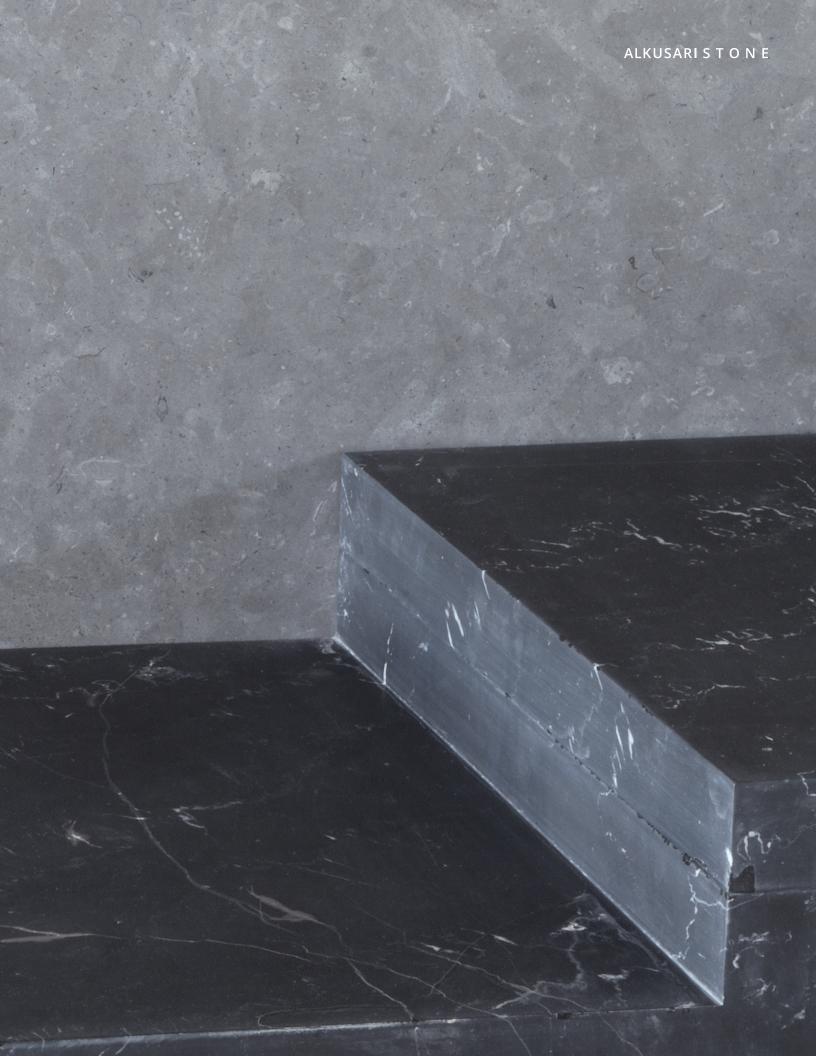

## Photos:

- Wall, Calacatta Perla, Marble, Slab,
  Ratisse Finish; Treads, Calacatta Perla,
  Marble, 2" Thick, Honed Finish
- Wall, Ciel D'or, Marble, Slab, Polished Finish; Treads, Picardie, Marble, 2" Thick, Honed Finish
- 3 Wall, Gris Bordeaux, Limestone, Slab, Charue 1 Finish; Treads, Vasio, Marble, 2" Thick, Honed Finish