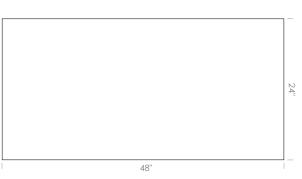

#### SQUARE

3/4" thick

1<sup>1/4</sup>" thick

RECTANGLE

3/4" thick

16 24"

12 48''

1<sup>1/4</sup>" thick