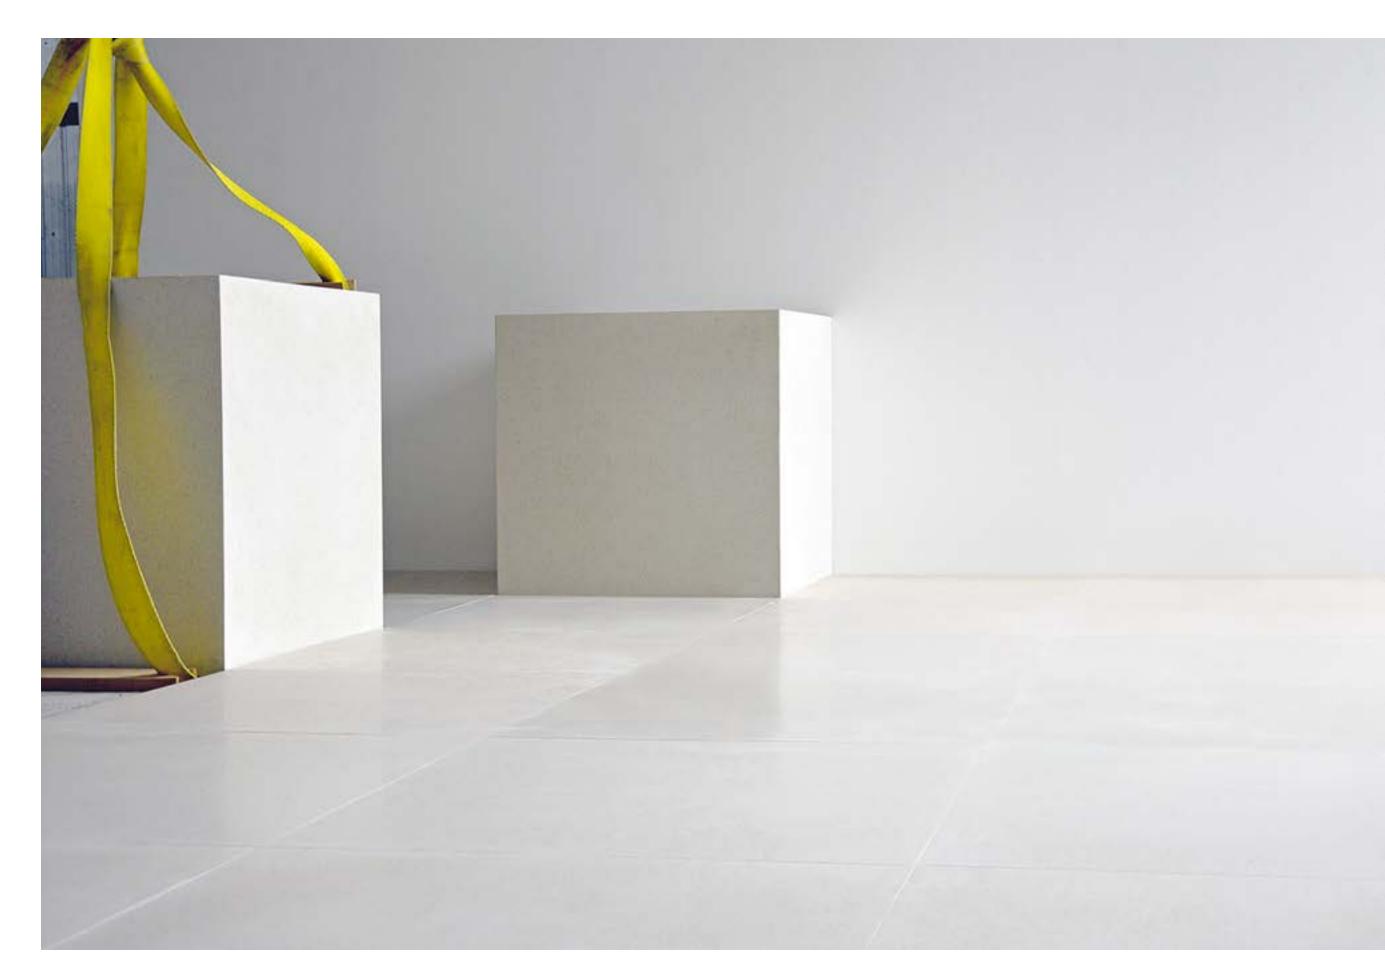

# DUNE EDITION

ТМ

As a way to conserve resources from our quarries and provide longevity to our environment, we have developed a new terrazzo that is free of harmful chemicals. An aqueous mixture of crushed natural stone and Portland cement, Palmora Terrazzo is engineered in large-block format to allow for versatility and high-volume reproducibility. A pioneer in the industry, Palmora Terrazzo offers unlimited architectural use for interior and exterior purposes.

DUNE EDITION is comprised of multiple volumes. Each volume is determined by a range of aggregate sizes from sand-like granules to palm-sized stones. This variety offers the flexibility to take on contemporary, classic, or statement designs.