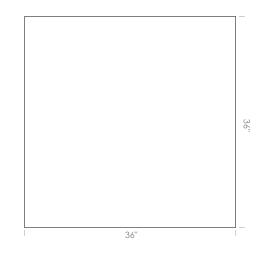

#### SQUARE

3/4" thick

1<sup>1/4</sup>" thick

RECTANGLE

3/4" thick

16 24"

12 48''

1<sup>1/4</sup>" thick