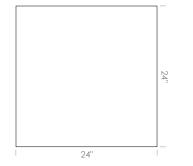

#### SQUARE

3/4" thick

1<sup>1/4</sup>" thick

RECTANGLE

3/4" thick

16 24"

12 48''

1<sup>1/4</sup>" thick