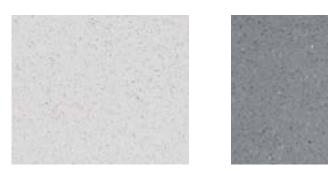

## SLAB

11/4" - 2" thick

SIZES

VOL 200 FINISHES | honed, polished

ALBIS 201

NUBILIA 204

NATURALI 202

GRISEO 205

HARENA 203

CARBO 206

ALBIS 101

NUBILIA 104

NATURALI 102

GRISEO 105

HARENA 103

CARBO 106