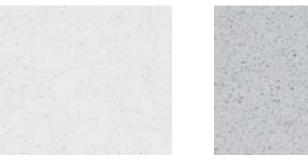

## SLAB

11/4" - 2" thick

SIZES

VOL 200 FINISHES | honed, polished

ALBIS 201

NUBILIA 204

NATURALI 202

GRISEO 205

HARENA 203

CARBO 206

ALBIS 101

NUBILIA 104

NATURALI 102

GRISEO 105

HARENA 103

CARBO 106