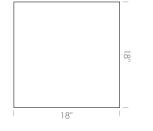

#### SQUARE

3/4" thick

1<sup>1/4</sup>" thick

RECTANGLE

3/4" thick

16 24"

12 48''

1<sup>1/4</sup>" thick