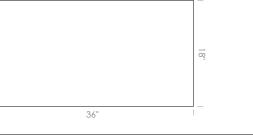

#### 3/4" thick

1" x 1" - square

12"

MOLDING

1" x 1" - brick 1" x 8" - straight

2" x 2" - square