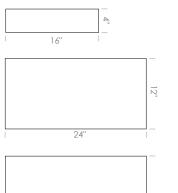

#### SQUARE

3/4" thick

1<sup>1/4</sup>" thick

RECTANGLE

3/4" thick

16 24"

12 48''

1<sup>1/4</sup>" thick