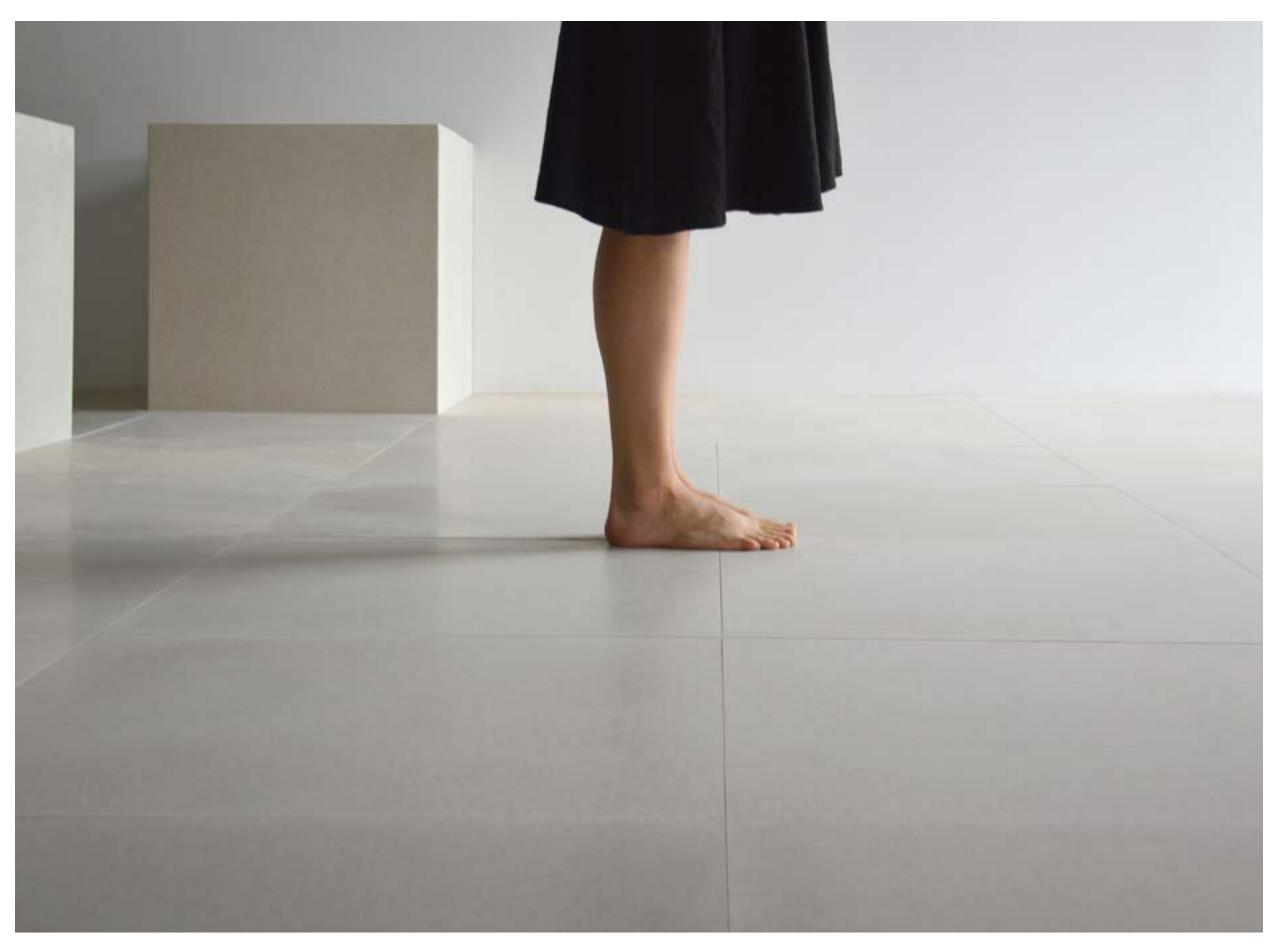

# DUNE EDITION

ТМ

As a way to conserve resources from our quarries and provide longevity to our environment, we have developed a new terrazzo that is free of harmful chemicals. An aqueous mixture of crushed natural stone and Portland cement, Palmora Terrazzo is engineered in large-block format to allow for versatility and high-volume reproducibility. A pioneer in the industry, Palmora Terrazzo offers unlimited architectural use for interior and exterior purposes.

We take the same innovative approach to preserve the environment that we do to design our products. The DUNE EDITION is made from recycled and sustainable materials.

Like no other. Durable, resilient, and exquisitely soft.®