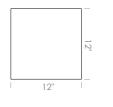

#### SQUARE

3/4" thick

1<sup>1/4</sup>" thick

RECTANGLE

3/4" thick

16 24"

12 48''

1<sup>1/4</sup>" thick